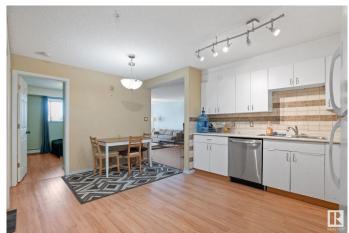

## \$109,999

2 Bedroom, 1.00 Bathroom, 830 sqft Condo / Townhouse on 0.00 Acres

Parkdale (Edmonton), Edmonton, AB

Great opportunity for investors or first time homeowners! This 2 bedroom condo is ideally located, close to DOWNTOWN and LRT station! This condo has 2 spacious bedroom, one full bathroom, kitchen with a lots of storage including a large storage room/pantry with your IN-SUITE laundry. The large living room is bright with west facing windows and leads out to a HUGE balcony facing west, perfect for soaking up the sun (new SHADES installed) and overlooks a quiet street with MATURE TREES! One covered parking stall. CONDO FEES include HEAT and WATER!

### Interior

Appliances Dishwasher-Built-In, Dryer, Hood Fan, Refrigerator, Stove-Electric,

Washer

Heating Baseboard, Natural Gas