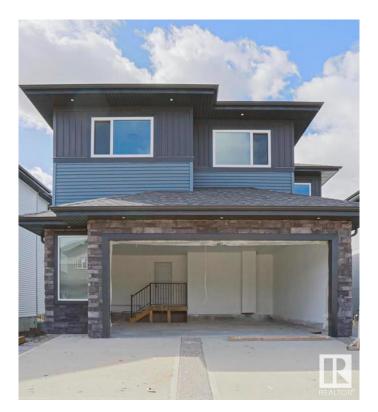

### \$799,900

4 Bedroom, 4.00 Bathroom, 2,597 sqft Rural on 0.12 Acres

Churchill Meadow, Rural Leduc County, AB

This fully upgraded two story with a walk out to a pond is a must see! Spacious main floor includes a chef's dream kitchen and an added spice kitchen. The living room is open to above and has an electric fireplace. Main floor also boasts a den and full bath. Upper level has a nice size primary bedroom with an ensuite. Second bedroom includes a full bath ensuite. This home features an additional two spacious bedrooms and another full bath. Bonus area and a laundry are also present on the upper level. The unfinished basement walks out to a beautiful green space and pond. With an oversized double attached garage, this home is a perfect buy!

#### **Essential Information**

MLS® # E4433958 Price \$799,900

Bedrooms 4

Bathrooms 4.00

Full Baths 4

Square Footage 2,597

Acres 0.12

Year Built 2024