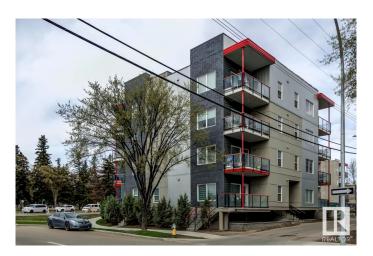

## \$299,000

2 Bedroom, 2.00 Bathroom, 997 sqft Condo / Townhouse on 0.00 Acres

Queen Mary Park, Edmonton, AB

Terrific location with a view of downtown. A trendy newer building with easy access to everything. This is the largest floorplan in the building at 997 sq ft. 2 bedrooms and 2 full baths and 2 underground parking spaces. Tiled entry way, wide planked laminate flooring in living and dining rooms. U-Shaped Kitchen with stainless appliances, mosaic tiled backsplash. Primary room with generous walk through closet. Ensuite with oversized shower with glass doors. Main bathroom with tub/shower combo. In suite laundry and storage. East balcony with gas bbq outlet.

## **Exterior**

Exterior Wood, Brick, Fiber Cement, Metal

Exterior Features Flat Site, Landscaped, Public Transportation, Schools, Shopping Nearby

Roof Roll Roofing

Construction Wood, Brick, Fiber Cement, Metal