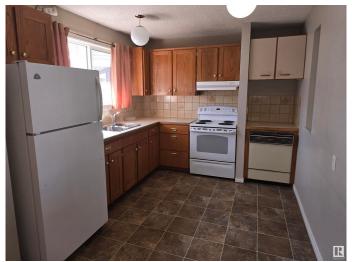

## Interior

Appliances Dishwasher-Built-In, Dryer, Refrigerator, Stove-Electric, Washer

Heating Forced Air-1, Natural Gas

Stories 2

Has Basement Yes

Basement Full, Unfinished