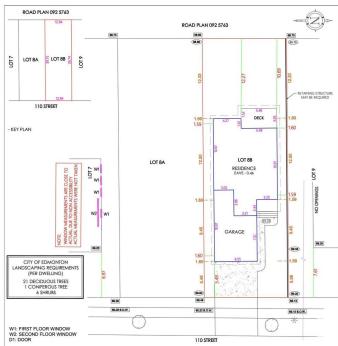

#### \$525,000

0 Bedroom, 0.00 Bathroom, Single Family on 0.00 Acres

Pleasantview (Edmonton), Edmonton, AB

Prime Building Lot in the Heart of Pleasantview. This fully serviced vacant lot, measuring 42.5' x 135', is ready for your dream home. Nestled on a picturesque, tree-lined street in the highly sought-after Pleasantview community, this property offers the perfect foundation for your ideal infill project. Don't miss this exceptional opportunity to create a home in one of the area's most desirable neighborhoods.

## **Community Information**

Address 5822 110 Street

Area Edmonton

Subdivision Pleasantview (Edmonton)

City Edmonton
County ALBERTA

Province AB

Postal Code T6H 3E3