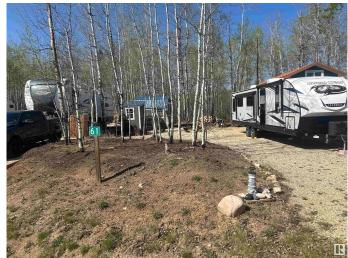

### \$105,000

0 Bedroom, 0.00 Bathroom, Rural on 0.10 Acres

The Ridge (Parkland), Rural Parkland County, AB

Fantastic RV lot in the sought after Ridge of Pineridge Golf resort. This private gated community offers so much in outdoor activity like tennis court, volleyball courts, parks for the kids and a 12 hole golf course you're sure to have fun day in and day out! There's also a nice clubhouse with a great restaurant for the days you don't feel like cooking. If you're an avid golfer or just tired of towing you RV for weekends this could be the place for you.

## **Community Information**

Address 61 53206 Rge Rd 55a

Area Rural Parkland County

Subdivision The Ridge (Parkland)

City Rural Parkland County

County ALBERTA

Province AB

Postal Code T0E 2B0