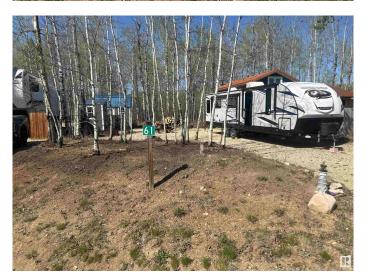

### \$105,000

0 Bedroom, 0.00 Bathroom, Rural on 0.10 Acres

The Ridge (Parkland), Rural Parkland County, AB

Fantastic RV lot in the sought after Ridge of Pineridge Golf resort. This private gated community offers so much in outdoor activity like tennis court, volleyball courts, parks for the kids and a 12 hole golf course you're sure to have fun day in and day out! There's also a nice clubhouse with a great restaurant for the days you don't feel like cooking. If you're an avid golfer or just tired of towing you RV for weekends this could be the place for you.

## **Community Information**

Address 61 53206 Rge Rd 55a

Area Rural Parkland County

Subdivision The Ridge (Parkland)

City Rural Parkland County

County ALBERTA

Province AB

Postal Code T0E 2B0