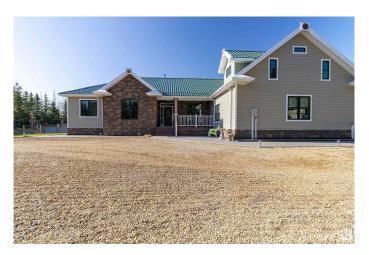

#### \$949,900

3 Bedroom, 2.50 Bathroom, 3,085 sqft Rural on 3.19 Acres

Los Villas, Rural Strathcona County, AB

Welcome home to your Gated Custom Built 3085 sq ft Bungalow on a VERY private 3.18 acres just 15 minutes to Sherwood Park! Enjoy your 9' ceilings with in-floor heating and loads of natural light. There are three bedrooms plus a dedicated office. Master features a 5 pc ensuite with a big walk-in closet. Living room has a beautiful ceramic fireplace and sliding doors to your covered deck overlooking your private oasis! Huge bonus room over the garage has its own 2 pc bath- perfect for watching the Oilers win the Cup! Triple attached garage also with in-floor heat and an abundance of storage. In the garage is the access to the 6' crawl space that also has loads of storage. There is a 30X50 concrete pad off the garage that can double as a pickleball court! There is also a 6000 gallon rainwater collection system, photo sensitive yard lights, outdoor speakers, firepit and many more features!!

#### **Essential Information**

MLS® # E4434319 Price \$949,900

Bedrooms 3
Bathrooms 2.50

Full Baths 2 Half Baths 1

Square Footage 3,085
Acres 3.19
Year Built 2008
Type Rural

Sub-Type Detached Single Family

Style Bungalow

Status Active

#### **Exterior**

Exterior Wood

Exterior Features Private Setting, Treed Lot

Construction Wood

Foundation Insulated Concrete Form