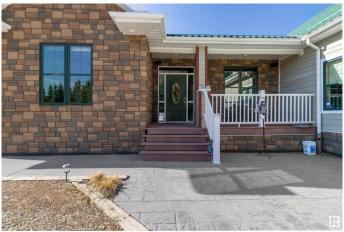

#### \$949,900

3 Bedroom, 2.50 Bathroom, 3,085 sqft Rural on 3.19 Acres

Los Villas, Rural Strathcona County, AB

Welcome home to your Gated Custom Built 3085 sq ft Bungalow on a VERY private 3.18 acres just 15 minutes to Sherwood Park! Enjoy your 9' ceilings with in-floor heating and loads of natural light. There are three bedrooms plus a dedicated office. Master features a 5 pc ensuite with a big walk-in closet. Living room has a beautiful ceramic fireplace and sliding doors to your covered deck overlooking your private oasis! Huge bonus room over the garage has its own 2 pc bath- perfect for watching the Oilers win the Cup! Triple attached garage also with in-floor heat and an abundance of storage. In the garage is the access to the 6' crawl space that also has loads of storage. There is a 30X50 concrete pad off the garage that can double as a pickleball court! There is also a 6000 gallon rainwater collection system, photo sensitive yard lights, outdoor speakers, firepit and many more features!!

#### **Exterior**

Exterior Wood

Exterior Features Private Setting, Treed Lot

Construction Wood

Foundation Insulated Concrete Form