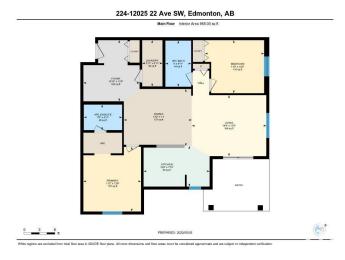

# \$219,900

2 Bedroom, 2.00 Bathroom, 968 sqft Condo / Townhouse on 0.00 Acres

Heritage Valley Town Centre Area, Edmonton, AB

CORNER UNIT!!! 2 spacious bedrooms, office space, oversized living room. In suite laundry, 1 underground parking. All walls, doors, and trims are freshly painted. Prime location in Rutherford, close to shops, grocery shopping, restaurants. Mins to Henday and HWY 2.

# **Essential Information**

MLS® # E4434399 Price \$219,900

Bedrooms 2
Bathrooms 2.00
Full Baths 2
Square Footage 968

Acres 0.00 Year Built 2014

Type Condo / Townhouse
Sub-Type Lowrise Apartment
Style Multi Level Apartment