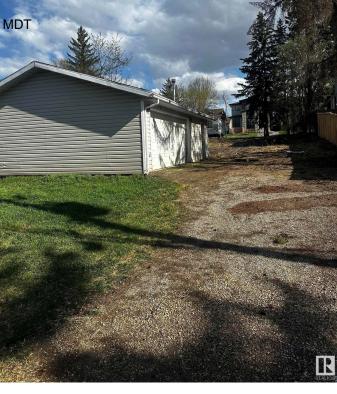

#### \$428,000

0 Bedroom, 0.00 Bathroom, Single Family on 0.00 Acres

Braeside, St. Albert, AB

Build Your Dream Home in a Thriving Community Unlock the opportunity to create your perfect living space on this generous, full-sized lot located in the sought-after Braeside area. Key Features: Ample Size: A sizable 50 feet by 150 feet lot, providing plenty of room for a custom-designed home, landscaping, and outdoor amenities. Triple Car Garage Included: Comes with a pre-installed triple car garage, offering secure parking and additional storage options. Prime Location: Situated in a highly desirable community known for its excellent schools, parks, and easy access to local amenities and transportation. Cleared and Ready: start building right away! Braeside is renowned for its friendly neighborhood vibe, beautiful surroundings, and close to proximity to downtown.

## Exterior

Exterior Features Back Lane, Landscaped, R Nearby, Sloping Lot, Treed L