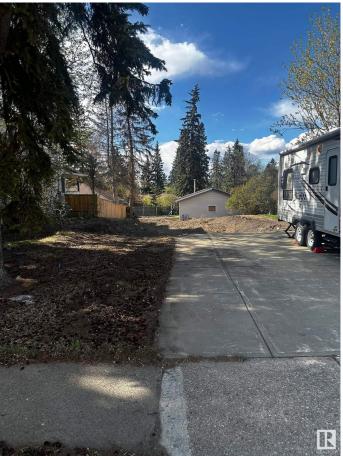

#### \$428,000

0 Bedroom, 0.00 Bathroom, Single Family on 0.00 Acres

Braeside, St. Albert, AB

Build Your Dream Home in a Thriving Community Unlock the opportunity to create your perfect living space on this generous, full-sized lot located in the sought-after Braeside area. Key Features: Ample Size: A sizable 50 feet by 150 feet lot, providing plenty of room for a custom-designed home, landscaping, and outdoor amenities. Triple Car Garage Included: Comes with a pre-installed triple car garage, offering secure parking and additional storage options. Prime Location: Situated in a highly desirable community known for its excellent schools, parks, and easy access to local amenities and transportation. Cleared and Ready: start building right away! Braeside is renowned for its friendly neighborhood vibe, beautiful surroundings, and close to proximity to downtown.

## Exterior

Exterior Features Back Lane, Landscaped, R Nearby, Sloping Lot, Treed L