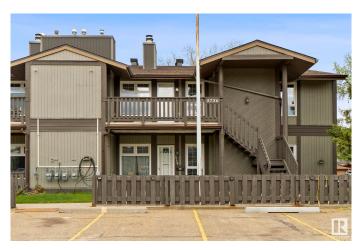

## \$204,900

2 Bedroom, 1.00 Bathroom, 1,141 sqft Condo / Townhouse on 0.00 Acres

Gariepy, Edmonton, AB

Located in one of the West End's most serene and prestigious neighborhoods Gariepy (Lessard). This upper-level corner unit offers the perfect blend of comfort, space, and convenience. Boasting 1,140 sq ft, the home features two spacious bedrooms, each with walk-in closets, a full 4-piece bathroom, and a versatile den ideal for a home office, study, or guest room. The open concept layout is filled with natural light and includes a private front facing balcony and two parking stalls. Located in a beautifully maintained complex with mature trees, you'II enjoy quick access to transit, parks, shopping, schools, West Edmonton Mall, and the Whitemud. An excellent opportunity for first time buyers, downsizers, or investors!

#### **Essential Information**

MLS® # E4434488 Price \$204,900

Bedrooms 2

Bathrooms 1.00

Full Baths 1

Square Footage 1,141 Acres 0.00 Year Built 1978

Type Condo / Townhouse

Sub-Type Carriage
Style Bungalow
Status Active

#### **Amenities**

Amenities Closet Organizers, Deck, Front Porch, Parking-Visitor, Vinyl Windows

Parking 2 Outdoor Stalls

#### **Exterior**

Exterior Wood, Asphalt

Exterior Features Golf Nearby, Park/Reserve, Playground Nearby, Public Transportation,

Schools, Shopping Nearby, See Remarks

Roof Asphalt Shingles
Construction Wood, Asphalt