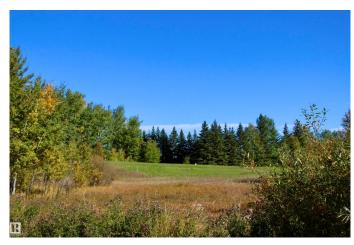

## \$96,000

0 Bedroom, 0.00 Bathroom, Rural on 1.03 Acres

Twin Ravines, Rural Parkland County, AB

For sale: A serene 1.03-acre lot nestled in a peaceful setting, backing directly onto a park/reserve! Located just minutes from the beautiful North Saskatchewan River, this prime piece of land offers the perfect backdrop for nature lovers and outdoor enthusiasts. The area is home to abundant wildlife, allowing you to experience the beauty of nature right from your backyard. Ideal for building a custom hillside bungalow, the sloped terrain offers endless possibilities for design. The tranquil surroundings provide a quiet escape from the hustle and bustle of city life. Only a short drive away from Stony Plain and Devon with access to grocery store, schools, and more. Embrace the opportunity to create your dream home in this picturesque, private location!

#### **Exterior**

Exterior Features Backs Onto Park/Trees, Hillside, Private Setting, Treed Lot