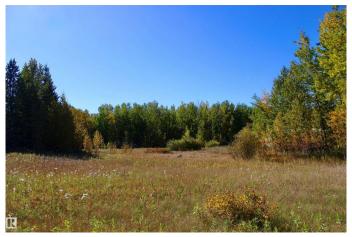

## \$96,000

0 Bedroom, 0.00 Bathroom, Rural on 1.03 Acres

Twin Ravines, Rural Parkland County, AB

For sale: A serene 1.03-acre lot nestled in a peaceful setting, backing directly onto a park/reserve! Located just minutes from the beautiful North Saskatchewan River, this prime piece of land offers the perfect backdrop for nature lovers and outdoor enthusiasts. The area is home to abundant wildlife, allowing you to experience the beauty of nature right from your backyard. Ideal for building a custom hillside bungalow, the sloped terrain offers endless possibilities for design. The tranquil surroundings provide a quiet escape from the hustle and bustle of city life. Only a short drive away from Stony Plain and Devon with access to grocery store, schools, and more. Embrace the opportunity to create your dream home in this picturesque, private location!

#### **Exterior**

Exterior Features Backs Onto Park/Trees, Hillside, Private Setting, Treed Lot