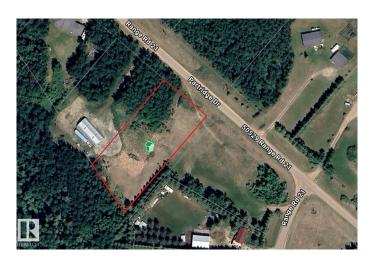

## \$96,000

0 Bedroom, 0.00 Bathroom, Rural on 1.03 Acres

Twin Ravines, Rural Parkland County, AB

For sale: A serene 1.03-acre lot nestled in a peaceful setting, backing directly onto a park/reserve! Located just minutes from the beautiful North Saskatchewan River, this prime piece of land offers the perfect backdrop for nature lovers and outdoor enthusiasts. The area is home to abundant wildlife, allowing you to experience the beauty of nature right from your backyard. Ideal for building a custom hillside bungalow, the sloped terrain offers endless possibilities for design. The tranquil surroundings provide a quiet escape from the hustle and bustle of city life. Only a short drive away from Stony Plain and Devon with access to grocery store, schools, and more. Embrace the opportunity to create your dream home in this picturesque, private location!

# **Community Information**

Address #113 50529 Rge Road 21

Area Rural Parkland County

Subdivision Twin Ravines

City Rural Parkland County

County ALBERTA

Province AB

Postal Code T0E 2N4

#### **Exterior**

Exterior Features Backs Onto Park/Trees, Hillside, Private Setting, Treed Lot