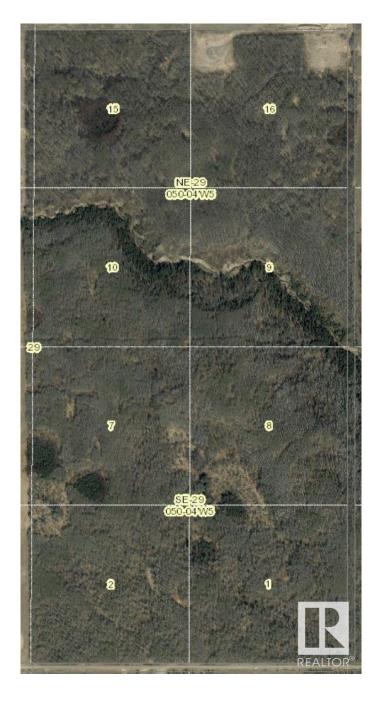

#### \$888,000

0 Bedroom, 0.00 Bathroom, Rural on 320.00 Acres

None, Rural Parkland County, AB

Amazing half section at the south edge of Parkland County, less than an hour west of Edmonton. Heavily treed with lots of elevation changes throughout and a deep ravine running through it. Just north of the North Saskatchewan River near Burtonsville Island Natural Area. One oil well surface lease at the north end generating annual revenue.

# **Essential Information**

| MLS® #    | E4434533        |
|-----------|-----------------|
| Price     | \$888,000       |
| Bathrooms | 0.00            |
| Acres     | 320.00          |
| Туре      | Rural           |
| Sub-Type  | Vacant Lot/Land |
| Status    | Active          |

# **Community Information**

| 4431 Township Road 504 |
|------------------------|
| Rural Parkland County  |
| None                   |
| Rural Parkland County  |
| ALBERTA                |
| AB                     |
| T0E 2H0                |
|                        |