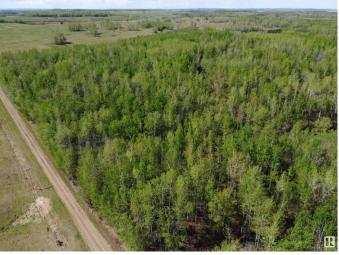

#### \$888,000

0 Bedroom, 0.00 Bathroom, Rural on 320.00 Acres

None, Rural Parkland County, AB

Amazing half section at the south edge of Parkland County, less than an hour west of Edmonton. Heavily treed with lots of elevation changes throughout and a deep ravine running through it. Just north of the North Saskatchewan River near Burtonsville Island Natural Area. One oil well surface lease at the north end generating annual revenue.

### Exterior

Exterior Features Creek, No Through Road, Pri