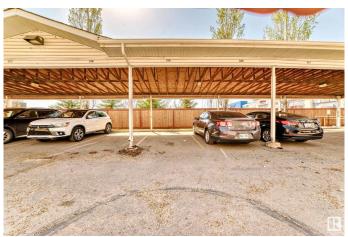

the desirable Wild Rose community offers 835 square feet of comfortable living space. Featuring 2 spacious bedrooms, 2 full bathrooms, a terrific kitchen, and a large living room, this home is designed for both function and comfort. Enjoy the convenience of in-suite laundry and your very own covered, energized, titled parking stall (carport). Step outside to a private ground-floor patio with sunny south exposure. Building Amenities, Guest Suite for overnight visitors, Social Room for gatherings and events. Easy access to Anthony Henday Drive . Just minutes from freeways, shopping, schools, parks, and more!



#### **Essential Information**

MLS® # E4434681

Price \$188,700

Bedrooms 2

Bathrooms 2.00

Full Baths 2

Square Footage 837

Acres 0.00

Year Built 2005

Type Condo / Townhouse







Sub-Type Lowrise Apartment

Style Single Level Apartment

Status Active

# **Community Information**

Address 135 3425 19 Street

Area Edmonton
Subdivision Wild Rose
City Edmonton
County ALBERTA

Province AB

Postal Code T6T 2B5

#### **Amenities**

Amenities Detectors Smoke, Patio

Parking Single Carport

## Interior

Interior Features ensuite bathroom

Appliances Dishwasher-Built-In, Dryer, Refrigerator, Stove-Electric, Washer

Heating Baseboard, Natural Gas

# of Stories 1

Stories 1

Has Basement Yes

Basement None, No Basement

#### **Exterior**

Exterior Wood, Brick, Vinyl

Exterior Features Golf Nearby, Landscaped, Playground Nearby, Public Swimming Pool,

Public Transportation, Schools, Shopping Nearby

Roof Asphalt Shingles
Construction Wood, Brick, Vinyl
Foundation Concrete P