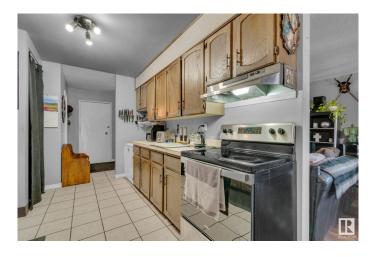

## Interior

Appliances Dishwasher-Built-In, Hood Fan, Refrigerator, Stove-Electric

Heating Baseboard, Natural Gas