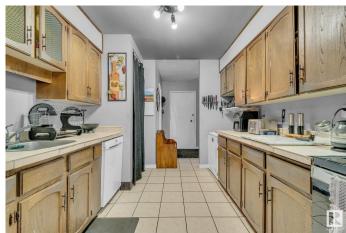

## Interior

Appliances Dishwasher-Built-In, Hood Fan, Refrigerator, Stove-Electric

Heating Baseboard, Natural Gas