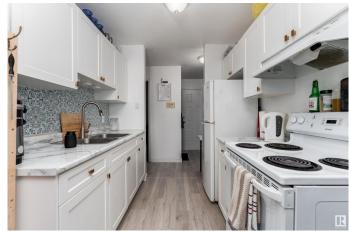

# \$84,900

1 Bedroom, 1.00 Bathroom, 679 sqft Condo / Townhouse on 0.00 Acres

Jasper Park, Edmonton, AB

This beautifully renovated 1-bedroom, 1-bathroom condo is the perfect place to call home or the ultimate investment property. Located on the second floor, it features luxury vinyl plank flooring throughout. The kitchen has been updated with new cabinet doors, modern countertops, and a new hood fan, while the bathroom offers a fresh vanity and mirror. New baseboards and trim, along with fresh paint, give the unit a clean, contemporary look. Enjoy west-facing views from the large balcony and take advantage of the spacious walk-in storage closet with wire shelving.

# Interior

Appliances Hood Fan, Refrigerator, Stove-Electric

Heating Baseboard, Hot Water, Electric