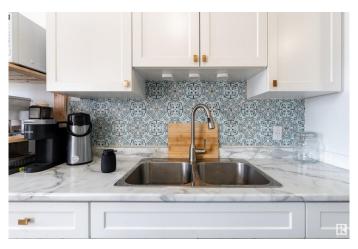

# \$84,900

1 Bedroom, 1.00 Bathroom, 679 sqft Condo / Townhouse on 0.00 Acres

Jasper Park, Edmonton, AB

This beautifully renovated 1-bedroom, 1-bathroom condo is the perfect place to call home or the ultimate investment property. Located on the second floor, it features luxury vinyl plank flooring throughout. The kitchen has been updated with new cabinet doors, modern countertops, and a new hood fan, while the bathroom offers a fresh vanity and mirror. New baseboards and trim, along with fresh paint, give the unit a clean, contemporary look. Enjoy west-facing views from the large balcony and take advantage of the spacious walk-in storage closet with wire shelving.

# Interior

Appliances Hood Fan, Refrigerator, Stove-Electric

Heating Baseboard, Hot Water, Electric