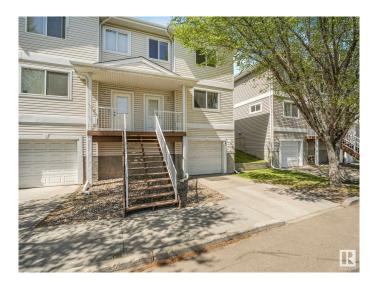

### \$250,000

3 Bedroom, 1.50 Bathroom, 1,204 sqft Condo / Townhouse on 0.00 Acres

Canon Ridge, Edmonton, AB

3 BEDROOM, 1.5 BATH TOWNHOUSE ~ SINGLE ATTACHED GARAGE ~ END UNIT ~ Check out this amazing townhouse on a quiet crescent in Canon Ridge close to the River Valley. Â The main floor boasts a spacious living room, a well-appointed kitchen with a convenient breakfast bar, a welcoming dining area, and a convenient 2-piece bathroom. Upstairs, you'll find three generously sized bedrooms and a full bathroom, providing ample space for your family. Fully Finished Basement with a laundry area and tons of extra storage space, SINGLE ATTACHED GARAGE, private patio area backing greenspace behind the unit, full driveway for an additional vehicle and lots of visitor parking, well maintained family friendly complex, quick access to Yellowhead Trail and a short commute to the CLARVIEW LRT. This is the perfect starter home or great for a long term investment.

## **Amenities**

Amenities Deck

Parking Spaces 2

Parking Single Garage Attached

#### **Exterior**

Exterior Wood, Vinyl

Exterior Features Backs Onto Park/Trees

Roof Asphalt Shingles

Construction Wood, Vinyl

Foundation Concrete Perimeter