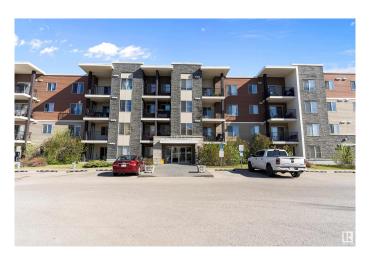

# \$215,000

2 Bedroom, 2.00 Bathroom, 837 sqft Condo / Townhouse on 0.00 Acres

Rutherford (Edmonton), Edmonton, AB

This beautifully maintained unit offers a bright, open-concept layout with south-facing exposure throughout. Two spacious bedrooms are thoughtfully positioned on opposite sides of the sunlit living room, which opens to a large balcony with A/C outlet and BBQ gas hookup. The kitchen features granite counters, stainless steel appliances, and upgraded cabinets. The primary bedroom includes a walk-through closet and 4-piece ensuite, while the second bedroom has its own 4-piece bath. A versatile den with in-suite laundry adds extra space. Prime location near Heritage Shopping Centre, Costco, Superstore, schools, hospital, airport, and major routes.

### **Exterior**

Exterior Wood, Stone, Vinyl

Exterior Features Playground Nearby, Public Transportation, Schools

Roof Asphalt Shingles

Construction Wood, Stone, Vinyl

Foundation Concrete Perimeter