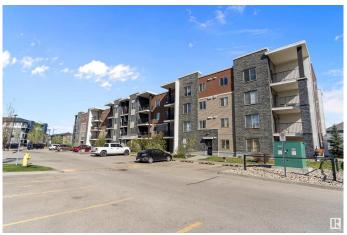

# \$215,000

2 Bedroom, 2.00 Bathroom, 837 sqft Condo / Townhouse on 0.00 Acres

Rutherford (Edmonton), Edmonton, AB

This beautifully maintained unit offers a bright, open-concept layout with south-facing exposure throughout. Two spacious bedrooms are thoughtfully positioned on opposite sides of the sunlit living room, which opens to a large balcony with A/C outlet and BBQ gas hookup. The kitchen features granite counters, stainless steel appliances, and upgraded cabinets. The primary bedroom includes a walk-through closet and 4-piece ensuite, while the second bedroom has its own 4-piece bath. A versatile den with in-suite laundry adds extra space. Prime location near Heritage Shopping Centre, Costco, Superstore, schools, hospital, airport, and major routes.

#### **Amenities**

Amenities No Animal Home

Parking Spaces 1

Parking Stall