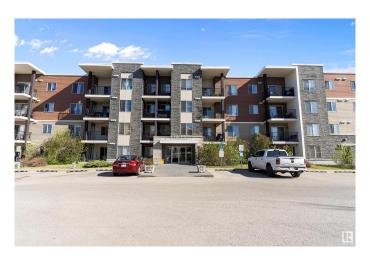

# \$215,000 - 205 11812 22 Avenue, Edmonton

MLS® #E4434981

### \$215,000

2 Bedroom, 2.00 Bathroom, 837 sqft Condo / Townhouse on 0.00 Acres

Rutherford (Edmonton), Edmonton, AB

This beautifully maintained unit offers a bright, open-concept layout with south-facing exposure throughout. Two spacious bedrooms are thoughtfully positioned on opposite sides of the sunlit living room, which opens to a large balcony with A/C outlet and BBQ gas hookup. The kitchen features granite counters, stainless steel appliances, and upgraded cabinets. The primary bedroom includes a walk-through closet and 4-piece ensuite, while the second bedroom has its own 4-piece bath. A versatile den with in-suite laundry adds extra space. Prime location near Heritage Shopping Centre, Costco, Superstore, schools, hospital, airport, and major routes.

#### **Exterior**

Exterior Wood, Stone, Vinyl

Exterior Features Playground Nearby, Public Transportation, Schools

Roof Asphalt Shingles

Construction Wood, Stone, Vinyl

Foundation Concrete Perimeter