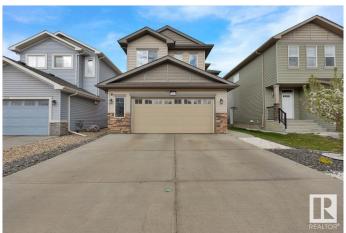

#### \$569,900

4 Bedroom, 3.50 Bathroom, 1,835 sqft Single Family on 0.00 Acres

Maple Crest, Edmonton, AB

Exceptional House with 2555 SQFT of combined Living Space with a Huge Bonus Room on the Upper Level and FINISHED BASEMENT. Extended Garage with an Extended Deck makes it nice BBQ parties. Close to playgrounds and parks. The kitchen features a large angled island. There is ample cabinet space, and a spacious eating area overlooks the North-facing backyard and maintenance-free deck. The UPPER LEVEL features 3 bedrooms including the Primary Bedroom with 4 piece Ensuite, shower, a walk-in closet. The BASEMENT is FULLY FINISHED with a large Bedroom nice bath and a sizable storage room.

#### **Essential Information**

MLS® # E4435024 Price \$569,900

Bedrooms 4

Bathrooms 3.50

Full Baths 3

Half Baths 1

Square Footage 1,835

Acres 0.00

Year Built 2019

Type Single Family

Sub-Type Detached Single Family

Style 2 Storey
Status Active