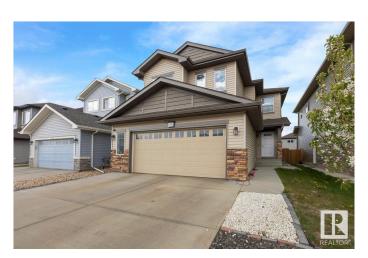

#### \$569,900

4 Bedroom, 3.50 Bathroom, 1,835 sqft Single Family on 0.00 Acres

Maple Crest, Edmonton, AB

Exceptional House with 2555 SQFT of combined Living Space with a Huge Bonus Room on the Upper Level and FINISHED BASEMENT. Extended Garage with an Extended Deck makes it nice BBQ parties. Close to playgrounds and parks. The kitchen features a large angled island. There is ample cabinet space, and a spacious eating area overlooks the North-facing backyard and maintenance-free deck. The UPPER LEVEL features 3 bedrooms including the Primary Bedroom with 4 piece Ensuite, shower, a walk-in closet. The BASEMENT is FULLY FINISHED with a large Bedroom nice bath and a sizable storage room.

#### **Essential Information**

MLS® # E4435024 Price \$569,900

Bedrooms 4

Bathrooms 3.50

Full Baths 3

Half Baths 1

Square Footage 1,835

Acres 0.00

Year Built 2019

Type Single Family

Sub-Type Detached Single Family

Style 2 Storey
Status Active