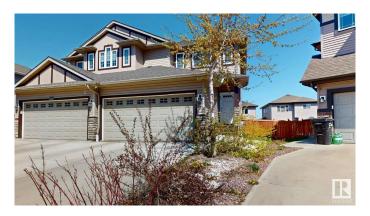

## \$469.000

3 Bedroom, 2.50 Bathroom, 1,541 sqft Single Family on 0.00 Acres

Laurel, Edmonton, AB

LOCATION!! LOCATION! LOCATION!! Discover this GORGEOUS home in Laurel's prime location! 1541 Sq Ft A FANTASTIC Half **Duplex W/DOUBLE CAR ATTACHED** GARAGE on a Huge LOT. Main floor features 9Ft Ceiling open-concept that includes a spacious living room with a fireplace featured wall, dining area with Huge Windows, an upgraded kitchen with quartz countertops,SS Appliances, a walk-in pantry, and a half bath completes main floor. Upstairs you will get oversized primary bedroom with an en-suite & Walk in closet two additional Decent sized bedrooms, and another full bathroom, Washer and Dryer are on the Upper floor, making your life easy. Your perfect family home awaits!. MUST SEE BEFORE IT GOES!!!!!.

## **Amenities**

Amenities Ceiling 9 ft., Deck

Parking Double Garage Attached

## **Exterior**

Exterior Wood, Vinyl

Exterior Features Fenced, Landscaped, Playground Nearby, Public Transportation,

Schools, Shopping Nearby

Roof Asphalt Shingles

Construction Wood, Vinyl

Foundation Concrete Perimeter