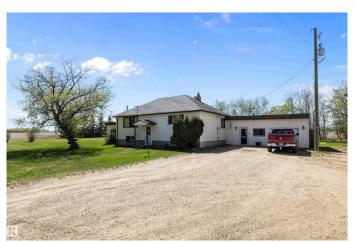

# \$549.900

3 Bedroom, 1.50 Bathroom, 1,553 sqft Rural on 2.00 Acres

None, Rural Sturgeon County, AB

Just 5 KM from Morinville, this 2-acre property in Sturgeon County offers the perfect mix of space and potential. The highlight is the massive 60' x 40' shopâ€"ideal for storage, hobbies, or a home-based business. The 3-bedroom, 1.5-bath home offers 2,370 sq ft of living space with 2x6 construction, an antique wood stove that stays, and approximately 70% updated windows. Set on a beautifully treed, mature lot, this property offers privacy, charm, and peaceful country living with low taxes (\$2,054/year) and quick access to town. Adding to its unique character, this property is a registered historical site and was the original location of the Frontenac School.

#### **Exterior**

Exterior Wood

Exterior Features Flat Site, Golf Nearby, Landscaped, Level Land, Schools, Treed Lot

Construction Wood

Foundation Concrete Perimeter