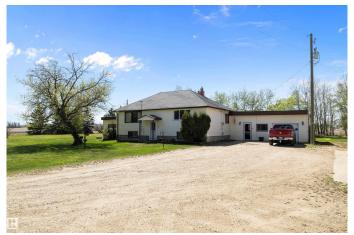

# \$549.900

3 Bedroom, 1.50 Bathroom, 1,553 sqft Rural on 2.00 Acres

None, Rural Sturgeon County, AB

Just 5 KM from Morinville, this 2-acre property in Sturgeon County offers the perfect mix of space and potential. The highlight is the massive 60' x 40' shopâ€"ideal for storage, hobbies, or a home-based business. The 3-bedroom, 1.5-bath home offers 2,370 sq ft of living space with 2x6 construction, an antique wood stove that stays, and approximately 70% updated windows. Set on a beautifully treed, mature lot, this property offers privacy, charm, and peaceful country living with low taxes (\$2,054/year) and quick access to town. Adding to its unique character, this property is a registered historical site and was the original location of the Frontenac School.

#### **Exterior**

Exterior Wood

Exterior Features Flat Site, Golf Nearby, Landscaped, Level Land, Schools, Treed Lot

Construction Wood

Foundation Concrete Perimeter