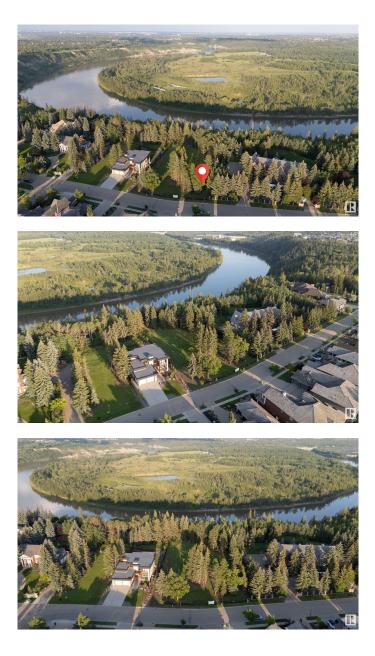

#### \$1,500,000

0 Bedroom, 0.00 Bathroom, Single Family on 0.00 Acres

Donsdale, Edmonton, AB

DREAM STREET! Build your legacy. Imagine the possibilities for a unique estate home on 73 foot frontage on Donsdale Drive.17,625 sq ft one of four premier lots on the river's edge on Donsdale Drive. No time limit to build, choose your own builder. Some architectural controls apply. The lot is now fully serviced and ready to build. Visualize manicured grounds evocative gardens a sprawling estate that boasts privacy and serenity with spectacular views within the city limits. Mature trees tower over the property offering a park-like setting. Make it your ultimate achievement award...a family legacy. Endless possibilities for a great family estate Prestigious Donsdale Drive on the river is home to some of Edmonton's finest estate homes. Easy access to all amenities. LOT IS FULLY SERVICE AND READY TO BUILD SPECTACULAR!