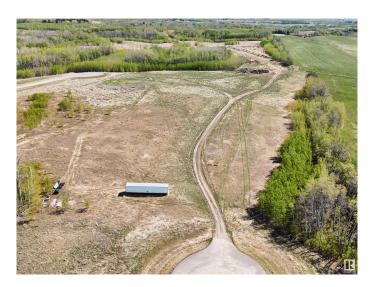

## \$324,900

0 Bedroom, 0.00 Bathroom, Rural on 4.55 Acres

West Point Estates, Rural Parkland County, AB

Your Dream Home Awaits – 4.5 Acre Hillside Lot with Stunning Jackfish Lake Views. Welcome to your opportunity to build the custom hillside dream home you've always envisioned. Nestled on a picturesque 4.5-acre parcel in West Point Estates subdivision, this rare property offers spectacular views of beautiful Jackfish Lake. Imagine waking up each day to the serenity of nature, with the peaceful shimmer of the lake below & expansive sky above. Perched on elevated terrain, this lot is perfectly positioned to take full advantage of west-facing sunsets year-roundâ€"whether you're relaxing on your future deck, enjoying an evening by the firepit, or simply admiring the glow through future floor-to-ceiling windows. Just 35 minutes from the city limits, this property offers a perfect balance between peaceful rural living & easy access to urban amenities. With ample space for your dream home, shop, & more, the possibilities are endless. This is more than landâ€"it's a lifestyle. Your private retreat with a view awaits.

### **Exterior**

Exterior Features Boating, Corner Lot, Cul-De-Sac, Lake Access Property, Lake View,

Private Setting, See Remarks