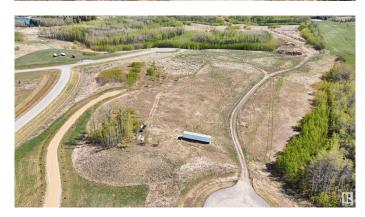

## \$324,900

0 Bedroom, 0.00 Bathroom, Rural on 4.55 Acres

West Point Estates, Rural Parkland County, AB

Your Dream Home Awaits – 4.5 Acre Hillside Lot with Stunning Jackfish Lake Views. Welcome to your opportunity to build the custom hillside dream home you've always envisioned. Nestled on a picturesque 4.5-acre parcel in West Point Estates subdivision, this rare property offers spectacular views of beautiful Jackfish Lake. Imagine waking up each day to the serenity of nature, with the peaceful shimmer of the lake below & expansive sky above. Perched on elevated terrain, this lot is perfectly positioned to take full advantage of west-facing sunsets year-roundâ€"whether you're relaxing on your future deck, enjoying an evening by the firepit, or simply admiring the glow through future floor-to-ceiling windows. Just 35 minutes from the city limits, this property offers a perfect balance between peaceful rural living & easy access to urban amenities. With ample space for your dream home, shop, & more, the possibilities are endless. This is more than landâ€"it's a lifestyle. Your private retreat with a view awaits.

### **Exterior**

Exterior Features Boating, Corner Lot, Cul-De-Sac, Lake Access Property, Lake View,

Private Setting, See Remarks