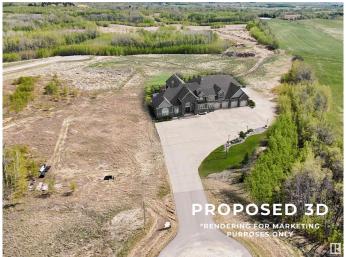

## \$324,900

0 Bedroom, 0.00 Bathroom, Rural on 4.55 Acres

West Point Estates, Rural Parkland County, AB

Your Dream Home Awaits – 4.5 Acre Hillside Lot with Stunning Jackfish Lake Views. Welcome to your opportunity to build the custom hillside dream home you've always envisioned. Nestled on a picturesque 4.5-acre parcel in West Point Estates subdivision, this rare property offers spectacular views of beautiful Jackfish Lake. Imagine waking up each day to the serenity of nature, with the peaceful shimmer of the lake below & expansive sky above. Perched on elevated terrain, this lot is perfectly positioned to take full advantage of west-facing sunsets year-roundâ€"whether you're relaxing on your future deck, enjoying an evening by the firepit, or simply admiring the glow through future floor-to-ceiling windows. Just 35 minutes from the city limits, this property offers a perfect balance between peaceful rural living & easy access to urban amenities. With ample space for your dream home, shop, & more, the possibilities are endless. This is more than landâ€"it's a lifestyle. Your private retreat with a view awaits.