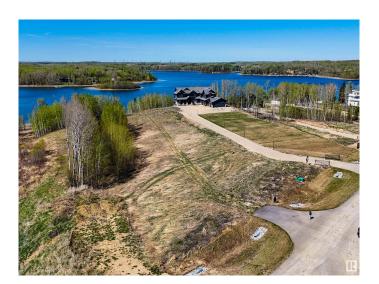

### \$589,900

0 Bedroom, 0.00 Bathroom, Rural on 1.71 Acres

West Point Estates, Rural Parkland County, AB

Lakefront Living Awaits â€" 1.7 Acres on Jackfish Lake. Welcome to a rare opportunity to own 1.7 acres of pristine lakefront property on the sought-after shores of Jackfish Lake in exclusive West Point Estates. This expansive lot offers the perfect canvas to build your custom walk-out dream home, where every detail can be designed to match your lifestyle and vision. Enjoy year-round west-facing sunsets that paint the sky in rich hues of orange and gold â€" a front-row seat to nature's evening show from the comfort of your future patio or lakeside deck. With direct access to the water, you can step out your back door and into a life of tranquility, boating, paddleboarding, or simply unwinding by the dock. Located just 35 minutes from the city limits, this property blends peaceful lake life with easy access to urban amenities, making it an ideal retreat for weekend escapes or full-time living. Don't miss your chance to create something truly extraordinary on one of the region's most desirable lakes.

# **Exterior**

Exterior Features Backs Onto Lake, Cul-De-Sac, Lake Access Property, Lake View,

Private Setting, Waterfront Property, See Remarks