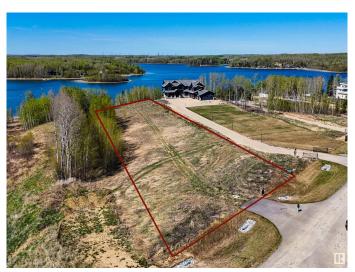

### \$589,900

0 Bedroom, 0.00 Bathroom, Rural on 1.71 Acres

West Point Estates, Rural Parkland County, AB

Lakefront Living Awaits â€" 1.7 Acres on Jackfish Lake. Welcome to a rare opportunity to own 1.7 acres of pristine lakefront property on the sought-after shores of Jackfish Lake in exclusive West Point Estates. This expansive lot offers the perfect canvas to build your custom walk-out dream home, where every detail can be designed to match your lifestyle and vision. Enjoy year-round west-facing sunsets that paint the sky in rich hues of orange and gold â€" a front-row seat to nature's evening show from the comfort of your future patio or lakeside deck. With direct access to the water, you can step out your back door and into a life of tranquility, boating, paddleboarding, or simply unwinding by the dock. Located just 35 minutes from the city limits, this property blends peaceful lake life with easy access to urban amenities, making it an ideal retreat for weekend escapes or full-time living. Don't miss your chance to create something truly extraordinary on one of the region's most desirable lakes.

#### **Essential Information**

MLS® # E4435348 Price \$589,900

Bathrooms 0.00

Acres 1.71
Type Rural

Sub-Type Vacant Lot/Land

Status Active

# **Exterior**

Exterior Features Backs Onto Lake, Cul-De-Sac, Lake Access Property, Lake View,

Private Setting, Waterfront Property, See Remarks