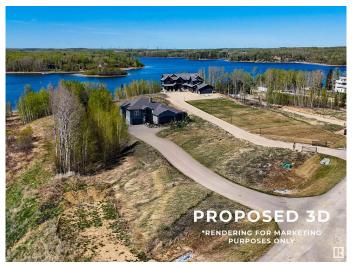

### \$589,900

0 Bedroom, 0.00 Bathroom, Rural on 1.71 Acres

West Point Estates, Rural Parkland County, AB

Lakefront Living Awaits â€" 1.7 Acres on Jackfish Lake. Welcome to a rare opportunity to own 1.7 acres of pristine lakefront property on the sought-after shores of Jackfish Lake in exclusive West Point Estates. This expansive lot offers the perfect canvas to build your custom walk-out dream home, where every detail can be designed to match your lifestyle and vision. Enjoy year-round west-facing sunsets that paint the sky in rich hues of orange and gold â€" a front-row seat to nature's evening show from the comfort of your future patio or lakeside deck. With direct access to the water, you can step out your back door and into a life of tranquility, boating, paddleboarding, or simply unwinding by the dock. Located just 35 minutes from the city limits, this property blends peaceful lake life with easy access to urban amenities, making it an ideal retreat for weekend escapes or full-time living. Don't miss your chance to create something truly extraordinary on one of the region's most desirable lakes.