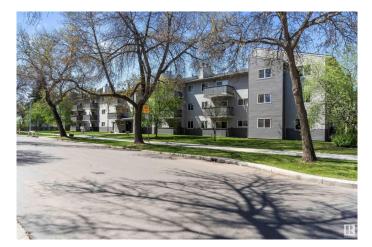

# \$119,900 - 208 10838 108 Street, Edmonton

MLS® #E4435465

### \$119,900

1 Bedroom, 1.00 Bathroom, 749 sqft Condo / Townhouse on 0.00 Acres

Central Mcdougall, Edmonton, AB

INVESTOR ALERT! Turn-Key 1 BEDROOM + DEN Condo. Great LOCATION in a quiet, WELL-MAINTAINED building across from green space and a school yard, this SPACIOUS condo is a smart choice for investors seeking solid rental potential. Just minutes from the Royal Alex Hospital, NAIT, LRT, Kingsway Mall, Rogers Place, and downtownâ€"this location checks all the boxes. Inside, youâ€<sup>™</sup>II find a bright 1 bedroom + den layout with a wood-burning FIREPLACE, private balcony, and IN-SUITE LAUNDRY. The galley kitchen features newer STAINLESS STEEL APPLIANCES including a DISHWASHER, and the open dining/living area offers functional flow and comfort. The den adds valuable flexibility as a work-from-home space or guest nook. The primary bedroom includes French doors and a massive WALK IN CLOSET, perfect for maximizing storage. The unit also comes with an energized parking stall, ELEVATOR ACCESS - a rare find. Low-maintenance, tenant-ready, and in a prime rental locationâ€"add this to your portfolio with confidence.