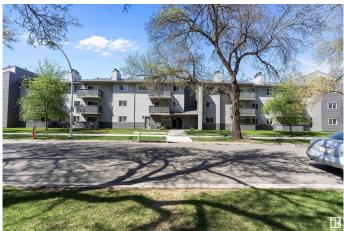

# \$119,900 - 208 10838 108 Street, Edmonton

MLS® #E4435465

### \$119,900

1 Bedroom, 1.00 Bathroom, 749 sqft Condo / Townhouse on 0.00 Acres

Central Mcdougall, Edmonton, AB

INVESTOR ALERT! Turn-Key 1 BEDROOM + DEN Condo. Great LOCATION in a quiet, WELL-MAINTAINED building across from green space and a school yard, this SPACIOUS condo is a smart choice for investors seeking solid rental potential. Just minutes from the Royal Alex Hospital, NAIT, LRT, Kingsway Mall, Rogers Place, and downtownâ€"this location checks all the boxes. Inside, youâ€<sup>™</sup>II find a bright 1 bedroom + den layout with a wood-burning FIREPLACE, private balcony, and IN-SUITE LAUNDRY. The galley kitchen features newer STAINLESS STEEL APPLIANCES including a DISHWASHER, and the open dining/living area offers functional flow and comfort. The den adds valuable flexibility as a work-from-home space or guest nook. The primary bedroom includes French doors and a massive WALK IN CLOSET, perfect for maximizing storage. The unit also comes with an energized parking stall, ELEVATOR ACCESS - a rare find. Low-maintenance, tenant-ready, and in a prime rental locationâ€"add this to your portfolio with confidence.