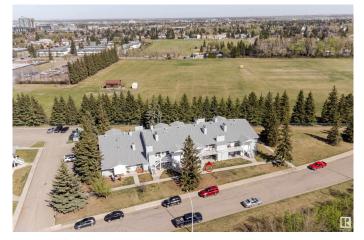

#### \$189,900

2 Bedroom, 1.00 Bathroom, 958 sqft Condo / Townhouse on 0.00 Acres

Skyrattler, Edmonton, AB

Nestled in the desirable Skyrattler SW Edmonton, this charming 2-bedroom townhouse offers a unique blend of tranquility and convenience. Imagine stepping out your front door to your very own ravine, providing a picturesque and private natural oasis. Situated in a quiet, family-oriented location, this home is ideally positioned close to top-rated schools. Enjoy easy access to tons of shopping and amenities, transportation (busses and LRT), parks, bike and hike trails and much more! For those pursuing higher education or traveling, the University of Alberta and Edmonton International Airport (YEG) are within convenient reach. Non-smoking Unit is in immaculate shape, offering 2 spacious bedrooms, full bath, tons of storage! Newer renovations includes paint, flooring, wooden features. With Wood burning fireplace you can enjoy cozy family/friends evenings in winter. This home is ready for quick possession. Well managed complex. Plenty of parking.