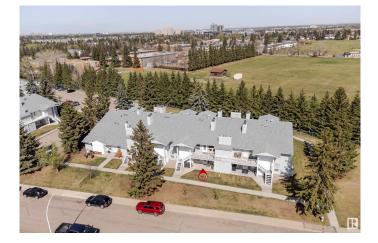

#### \$189,900

2 Bedroom, 1.00 Bathroom, 958 sqft Condo / Townhouse on 0.00 Acres

Skyrattler, Edmonton, AB

Nestled in the desirable Skyrattler SW Edmonton, this charming 2-bedroom townhouse offers a unique blend of tranquility and convenience. Imagine stepping out your front door to your very own ravine, providing a picturesque and private natural oasis. Situated in a quiet, family-oriented location, this home is ideally positioned close to top-rated schools. Enjoy easy access to tons of shopping and amenities, transportation (busses and LRT), parks, bike and hike trails and much more! For those pursuing higher education or traveling, the University of Alberta and Edmonton International Airport (YEG) are within convenient reach. Non-smoking Unit is in immaculate shape, offering 2 spacious bedrooms, full bath, tons of storage! Newer renovations includes paint, flooring, wooden features. With Wood burning fireplace you can enjoy cozy family/friends evenings in winter. This home is ready for quick possession. Well managed complex. Plenty of parking.