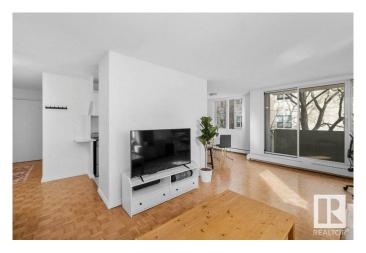

#### \$165,000

1 Bedroom, 1.00 Bathroom, 683 sqft Condo / Townhouse on 0.00 Acres

WîhkwÃantôwin, Edmonton, AB

Discover modern living in downtown Edmonton with this 1-bedroom corner unit, offering stunning river valley views. Nestled in a quiet, concrete building, it features lots of windows for ample light and breathtaking sights. The modern kitchen, stylish bathroom, and generous storage space ensure comfort and convenience. Enjoy access to a shared rooftop terrace with panoramic city and valley views, secure covered parking, and proximity to the LRT for easy commuting. This prime location is ideal for experiencing downtown's vibrant lifestyle. A unique opportunity to embrace urban living at its finest.