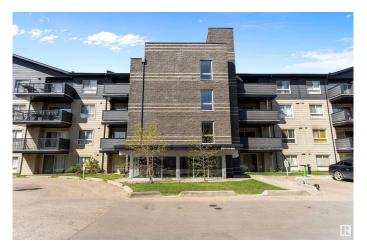

Legacy! Located in The Somerset in Callingwood, this no pet, 600+ square foot, top floor & south facing unit has an open floor plan, one bedroom and one full bathroom, one heated underground parking stall and a spacious balcony. Sleep soundly with no one walking above you! This building has extensive outdoor guest parking, and even greater underground heated parking with titled parking stalls. Very close to all amenities including the Callingwood Shopping Plaza, Jamie Platz YMCA, Whitemud & Anthony Henday.



## **Essential Information**

MLS® # E4435565 Price \$157,500

Bedrooms 1

Bathrooms 1.00

Full Baths 1

Square Footage 694

Acres 0.00

Year Built 2004

Type Condo / Townhouse

Sub-Type Lowrise Apartment

Style Single Level Apartment

Status Active

## **Community Information**







Address 412 17011 67 Avenue

Area Edmonton

Subdivision Callingwood South

City Edmonton
County ALBERTA

Province AB

Postal Code T5T 6Y6

**Amenities** 

Amenities Closet Organizers, No Animal Home, No Smoking Home,

Parking-Visitor, Patio, Vinyl Windows

Parking Parkade, Underground

Interior

Appliances Dishwasher-Built-In, Dryer, Microwave Hood Fan, Refrigerator, Stacked

Washer/Dryer, Stove-Electric, Washer, Window Coverings

Heating Baseboard, Water

Fireplace Yes

Fireplaces Tile Surround

# of Stories 4
Stories 1

Has Basement Yes

Basement None, No Basement

**Exterior** 

Exterior Wood, Brick, Hardie Board Siding

Exterior Features Playground Nearby, Public Transportation, Schools, Shopping Nearby

Roof Asphalt Shingles

Construction Wood, Brick, Hardie Board Siding

Foundation