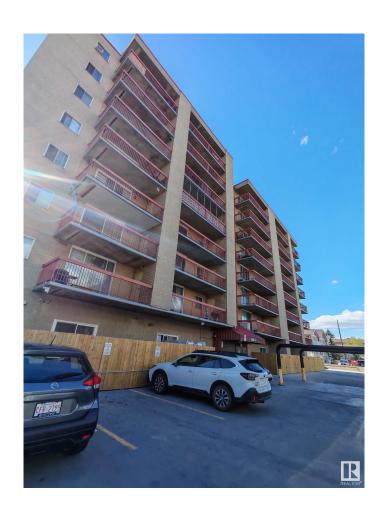

### \$75,000

1 Bedroom, 1.00 Bathroom, 533 sqft Condo / Townhouse on 0.00 Acres

Belvedere, Edmonton, AB

A great starter home. Spacious one bedroom walking distance to LRT, on bus route. Easy access to Downtown, University of Alberta, Anthony Henday, Yellowhead. new paint, builtin dishwasher, beautiful ceramic flooring, laminate flooring, hugh west facing balcony. walking distance to Elementary school. well managed building with low condo fee. A truly value packed starter home.

Condo / Townhouse Type

Sub-Type **Apartment High Rise** 

Style Single Level Apartment

\$75,000

Status Active

### **Exterior**

Exterior Concrete, Brick

Exterior Features Playground Nearby, Public T

Roof Tar & T

Foundation Concrete Perimeter