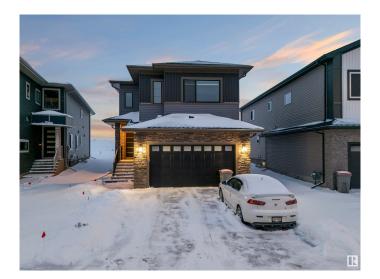

#### \$719,000

5 Bedroom, 4.50 Bathroom, 2,678 sqft Rural on 0.06 Acres

Irvine Creek, Rural Leduc County, AB

This detached two-storey single-family home blends style and functionality. With a spacious patio, a large gazebo in the backyard, and a double garage, it offers both comfort and convenience. The main floor features a cozy living room, modern kitchen, and family room, ideal for gatherings. The primary bedroom on the main level includes an ensuite 3-piece bathroom. Upstairs, you'll find additional bedrooms, a den, and a bonus room for flexible use. The home also includes a 5-piece ensuite and a 4-piece bath on the upper level, plus a 2-piece bath on the main floor. Central in-built speakers and a big backyard gazebo create an inviting atmosphere. Located in a prime area close to Edmonton South, this home offers easy access to schools, parks, shopping, and dining, making it the perfect choice for families seeking space and convenience.

#### **Essential Information**

MLS® # E4435593 Price \$719,000

Bedrooms 5

Bathrooms 4.50

Full Baths 4

Half Baths 1

Square Footage 2,678
Acres 0.06
Year Built 2023

Type Rural