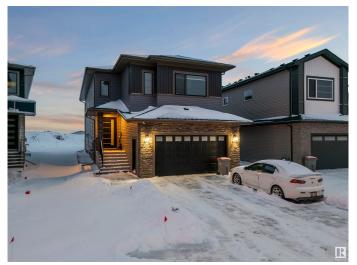

#### \$719,000

5 Bedroom, 4.50 Bathroom, 2,678 sqft Rural on 0.06 Acres

Irvine Creek, Rural Leduc County, AB

This detached two-storey single-family home blends style and functionality. With a spacious patio, a large gazebo in the backyard, and a double garage, it offers both comfort and convenience. The main floor features a cozy living room, modern kitchen, and family room, ideal for gatherings. The primary bedroom on the main level includes an ensuite 3-piece bathroom. Upstairs, you'll find additional bedrooms, a den, and a bonus room for flexible use. The home also includes a 5-piece ensuite and a 4-piece bath on the upper level, plus a 2-piece bath on the main floor. Central in-built speakers and a big backyard gazebo create an inviting atmosphere. Located in a prime area close to Edmonton South, this home offers easy access to schools, parks, shopping, and dining, making it the perfect choice for families seeking space and convenience.

#### **Essential Information**

MLS® # E4435593 Price \$719,000

Bedrooms 5

Bathrooms 4.50

Full Baths 4

Half Baths 1

Square Footage 2,678
Acres 0.06
Year Built 2023

Type Rural