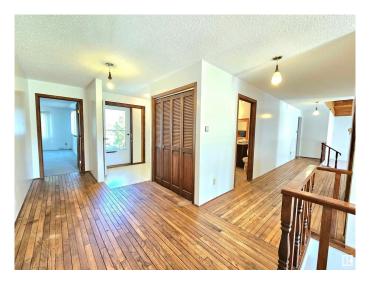

### \$698.000

4 Bedroom, 2.00 Bathroom, 2,377 sqft Rural on 3.01 Acres

Westbrook Crescents, Rural Parkland County, AB

Located on a beautiful 3.01 acres lot in Westbrook Crescents, Parkland County, 2,376 sq. ft. bi-level with triple detached garage. The main floor features a large sunken living room with vaulted ceiling, large windows, and patio door access to the large deck. Large kitchen and dining room with patio door access to the front balcony. Three large bedrooms. Primary bedroom with large den have multi usage to suit your needs. A spacious sunken family room and a full bath completes the main level. The basement is partially finished with a large recreation room, one bedroom, a 3 pcs. bath, and laundry room. Great location for countryside living.