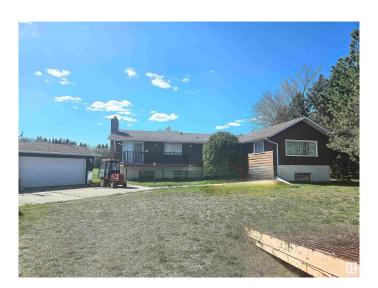

### \$698.000

4 Bedroom, 2.00 Bathroom, 2,377 sqft Rural on 3.01 Acres

Westbrook Crescents, Rural Parkland County, AB

Located on a beautiful 3.01 acres lot in Westbrook Crescents, Parkland County, 2,376 sq. ft. bi-level with triple detached garage. The main floor features a large sunken living room with vaulted ceiling, large windows, and patio door access to the large deck. Large kitchen and dining room with patio door access to the front balcony. Three large bedrooms. Primary bedroom with large den have multi usage to suit your needs. A spacious sunken family room and a full bath completes the main level. The basement is partially finished with a large recreation room, one bedroom, a 3 pcs. bath, and laundry room. Great location for countryside living.

#### **Essential Information**

MLS® # E4435619 Price \$698,000

Bedrooms 4

Bathrooms 2.00

Full Baths 2

Square Footage 2,377

Acres 3.01

Year Built 1976 Type Rural

Sub-Type Detached Single Family

Style Bi-Level
Status Active