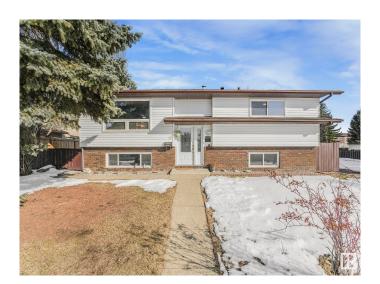

### \$415,000

4 Bedroom, 2.00 Bathroom, 1,058 sqft Single Family on 0.00 Acres

Dunluce, Edmonton, AB

The wait is over! This beautifully maintained bi-level home offers 3+1 bedrooms and 2 bathrooms, perfect for families or those needing extra space. Recent updates include newer roof, windows fence and deck. The fully finished basement presents great potential for an in-law suite. Outside, you'II find a spacious, fenced yard with fruit trees and room for RV parking. The oversized double garage is ideal for a workshop or additional storage.

#### **Essential Information**

MLS® # E4435628 Price \$415,000

Bedrooms 4

Bathrooms 2.00

Full Baths 2

Square Footage 1,058

Acres 0.00 Year Built 1980

Type Single Family

Sub-Type Detached Single Family

Style Bi-Level Status Active

#### **Exterior**

Exterior Wood, Stucco

Exterior Features Back Lane, Fenced, Playground Nearby, See Remarks

Roof Asphalt Shingles

Construction Wood, Stucco

Foundation Concrete Perimeter