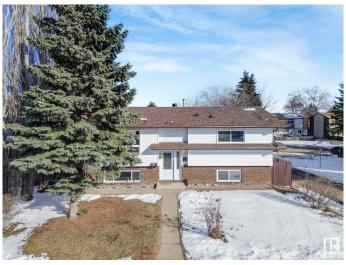

### \$415,000

4 Bedroom, 2.00 Bathroom, 1,058 sqft Single Family on 0.00 Acres

Dunluce, Edmonton, AB

The wait is over! This beautifully maintained bi-level home offers 3+1 bedrooms and 2 bathrooms, perfect for families or those needing extra space. Recent updates include newer roof, windows fence and deck. The fully finished basement presents great potential for an in-law suite. Outside, you'II find a spacious, fenced yard with fruit trees and room for RV parking. The oversized double garage is ideal for a workshop or additional storage.

#### **Essential Information**

MLS® # E4435628 Price \$415,000

Bedrooms 4

Bathrooms 2.00

Full Baths 2

Square Footage 1,058

Acres 0.00 Year Built 1980

Type Single Family

Sub-Type Detached Single Family

Style Bi-Level Status Active

#### **Exterior**

Exterior Wood, Stucco

Exterior Features Back Lane, Fenced, Playground Nearby, See Remarks

Roof Asphalt Shingles

Construction Wood, Stucco

Foundation Concrete Perimeter