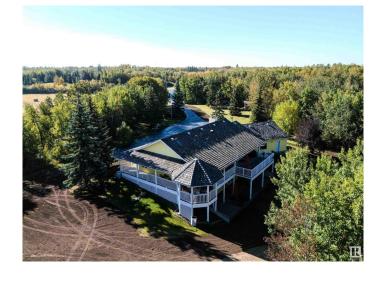

# \$1,499,702

3 Bedroom, 3.00 Bathroom, 1,791 sqft Rural on 17.45 Acres

None, Rural Strathcona County, AB

**CUSTOM BUILT WALKOUT** BUNGALOW...42'x 72' SHOP with 14' **OVERHEAD DOOR...COUNTRY &** WESTERN SALOON WITH WOOD BURNING STOVE... AMAZING LOCATION close to Sherwood Park and Hwy 21 OFFERING FANTASTIC WOODLAND VIEWS AND PRIVACY..This one of a kind property is built for indoor-outdoor entertaining with both upper & lower decks. Amazing FULLY DEVELOPED walkout basement complete with 2 bedrooms, REC room & Full bathroom. The main floor features a large primary bedroom with ensuite, walk in closet and a grand living room accented by a stunning stone fireplace vaulted ceiling. Den/ Flex room, chefs kitchen with granite countertops, custom cabinetry, 2pc powder and mudroom leading to the oversized heated double attached garage. This is a must see. ~WELCOME HOME!~

#### **Essential Information**

MLS® # E4435647 Price \$1,499,702

Bedrooms 3 Bathrooms 3.00

Full Baths 2 Half Baths 2

Square Footage 1,791 Acres 17.45 Year Built 1998

Type Rural

Sub-Type Detached Single Family