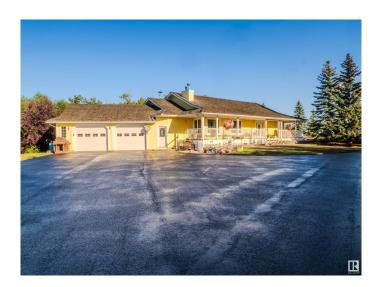

# \$1,499,702

3 Bedroom, 3.00 Bathroom, 1,791 sqft Rural on 17.45 Acres

None, Rural Strathcona County, AB

**CUSTOM BUILT WALKOUT** BUNGALOW...42'x 72' SHOP with 14' **OVERHEAD DOOR...COUNTRY &** WESTERN SALOON WITH WOOD BURNING STOVE... AMAZING LOCATION close to Sherwood Park and Hwy 21 OFFERING FANTASTIC WOODLAND VIEWS AND PRIVACY..This one of a kind property is built for indoor-outdoor entertaining with both upper & lower decks. Amazing FULLY DEVELOPED walkout basement complete with 2 bedrooms, REC room & Full bathroom. The main floor features a large primary bedroom with ensuite, walk in closet and a grand living room accented by a stunning stone fireplace vaulted ceiling. Den/ Flex room, chefs kitchen with granite countertops, custom cabinetry, 2pc powder and mudroom leading to the oversized heated double attached garage. This is a must see. ~WELCOME HOME!~

#### **Essential Information**

MLS® # E4435647 Price \$1,499,702

Bedrooms 3 Bathrooms 3.00

Full Baths 2 Half Baths 2

Square Footage 1,791 Acres 17.45 Year Built 1998

Type Rural

Sub-Type Detached Single Family