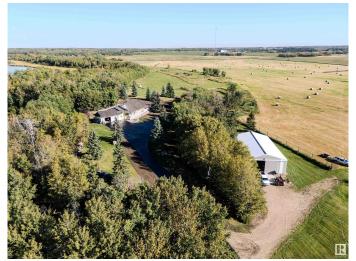

# \$1,499,702

3 Bedroom, 3.00 Bathroom, 1,791 sqft Rural on 17.45 Acres

None, Rural Strathcona County, AB

**CUSTOM BUILT WALKOUT** BUNGALOW...42'x 72' SHOP with 14' **OVERHEAD DOOR...COUNTRY &** WESTERN SALOON WITH WOOD BURNING STOVE... AMAZING LOCATION close to Sherwood Park and Hwy 21 OFFERING FANTASTIC WOODLAND VIEWS AND PRIVACY..This one of a kind property is built for indoor-outdoor entertaining with both upper & lower decks. Amazing FULLY DEVELOPED walkout basement complete with 2 bedrooms, REC room & Full bathroom. The main floor features a large primary bedroom with ensuite, walk in closet and a grand living room accented by a stunning stone fireplace vaulted ceiling. Den/ Flex room, chefs kitchen with granite countertops, custom cabinetry, 2pc powder and mudroom leading to the oversized heated double attached garage. This is a must see. ~WELCOME HOME!~

#### **Essential Information**

MLS® # E4435647 Price \$1,499,702

Bedrooms 3 Bathrooms 3.00

Full Baths 2 Half Baths 2

Square Footage 1,791 Acres 17.45 Year Built 1998

Type Rural

Sub-Type Detached Single Family