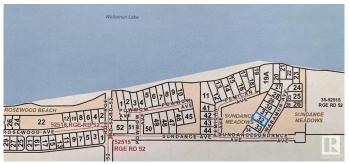

## **Community Information**

|             | 20 COCAE Dee Deed CO  |
|-------------|-----------------------|
| Address     | 32 52515 Rge Road 52  |
| Area        | Rural Parkland County |
| Subdivision | Sundance Meadows      |
| City        | Rural Parkland County |
| County      | ALBERTA               |
| Province    | AB                    |
| Postal Code | T0E 2B0               |
|             |                       |

### Exterior

Exterior Features Boating, Cul-De-Sac, Golf Nearby, Hillside, Lake Access Property, Low Maintenance Landscape, No Through Road, Park/Reserve, Private Setting