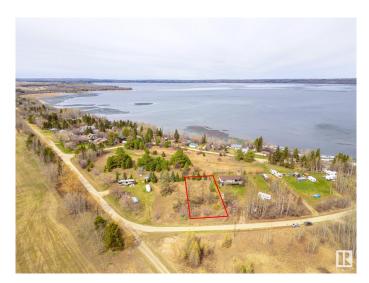

#### \$139,900

0 Bedroom, 0.00 Bathroom, Rural on 0.29 Acres

Sundance Meadows, Rural Parkland County, AB

Welcome to this incredible 0.29-acre vacant lot, nestled in the cozy Subdivision of Sundance Meadows. This large hillside lot, overlooking Lake Wabamun is just steps away from its serene shores. Whether you're looking to build your dream summer cottage, a four-season paradise, or a place to park your RV, you've found the perfect blend of tranquility and convenience. Backing onto a Municipal Reserve to the west (no neighbors!), to the East you'II find another Municipal Reserve, providing unobstructed views of the sunrise from your future porch! Easy lake access, just a 3 min walk, lets you enjoy boating, fishing, kayaking, swimming or simply relaxing. Conveniently located off Hwy 16, it's an easy commute to the capital city and nearby amenities. Only minutes to Seba beach corner store, summer farmer's market, shopping in Wabamun or golf at nearby Pineridge. Ready-to-enjoy lots like this are rare in small subdivisions with lake access. Don't miss the opportunity to love lake life living today!

## Exterior

Exterior Features Boating, Cul-De-Sac, Golf Nearby, Hillside, Lake Access Property, Low Maintenance Landscape, No Through Road, Park/Reserve, Private Setting