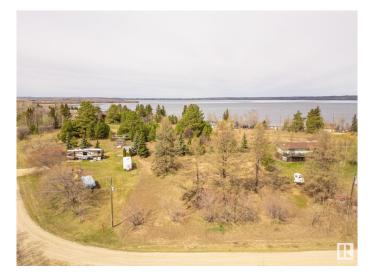

#### \$139,900

0 Bedroom, 0.00 Bathroom, Rural on 0.29 Acres

Sundance Meadows, Rural Parkland County, AB

Welcome to this incredible 0.29-acre vacant lot, nestled in the cozy Subdivision of Sundance Meadows. This large hillside lot, overlooking Lake Wabamun is just steps away from its serene shores. Whether you're looking to build your dream summer cottage, a four-season paradise, or a place to park your RV, you've found the perfect blend of tranquility and convenience. Backing onto a Municipal Reserve to the west (no neighbors!), to the East you'II find another Municipal Reserve, providing unobstructed views of the sunrise from your future porch! Easy lake access, just a 3 min walk, lets you enjoy boating, fishing, kayaking, swimming or simply relaxing. Conveniently located off Hwy 16, it's an easy commute to the capital city and nearby amenities. Only minutes to Seba beach corner store, summer farmer's market, shopping in Wabamun or golf at nearby Pineridge. Ready-to-enjoy lots like this are rare in small subdivisions with lake access. Don't miss the opportunity to love lake life living today!

## Exterior

Exterior Features Boating, Cul-De-Sac, Golf Nearby, Hillside, Lake Access Property, Low Maintenance Landscape, No Through Road, Park/Reserve, Private Setting