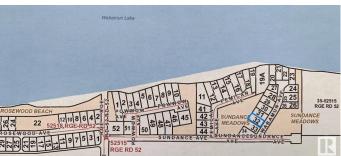

#### \$139,900

0 Bedroom, 0.00 Bathroom, Rural on 0.29 Acres

Sundance Meadows, Rural Parkland County, AB

Welcome to this incredible 0.29-acre vacant lot, nestled in the cozy Subdivision of Sundance Meadows. This large hillside lot, overlooking Lake Wabamun is just steps away from its serene shores. Whether you're looking to build your dream summer cottage, a four-season paradise, or a place to park your RV, you've found the perfect blend of tranquility and convenience. Backing onto a Municipal Reserve to the west (no neighbors!), to the East you'II find another Municipal Reserve, providing unobstructed views of the sunrise from your future porch! Easy lake access, just a 3 min walk, lets you enjoy boating, fishing, kayaking, swimming or simply relaxing. Conveniently located off Hwy 16, it's an easy commute to the capital city and nearby amenities. Only minutes to Seba beach corner store, summer farmer's market, shopping in Wabamun or golf at nearby Pineridge. Ready-to-enjoy lots like this are rare in small subdivisions with lake access. Don't miss the opportunity to love lake life living today!

## **Community Information**

| Address     | 52515 Rge Road 52     |
|-------------|-----------------------|
| Area        | Rural Parkland County |
| Subdivision | Sundance Meadows      |
| City        | Rural Parkland County |
| County      | ALBERTA               |
| Province    | AB                    |
| Postal Code | T0E 2B0               |