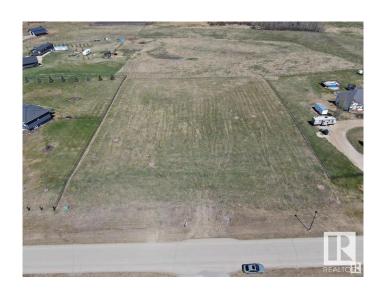

## \$263,000

0 Bedroom, 0.00 Bathroom, Rural on 2.06 Acres

Graminia Country Estates, Rural Parkland County, AB

Great opportunity to own 2.06 acres lot in paved subdivision of Graminia County Estates. It's conveniently located close to Graminia Community School (K-9). Property is backing onto neighbor's pasture.