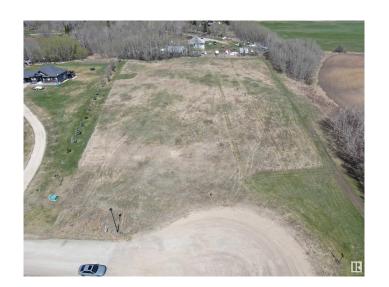

### \$377,000

0 Bedroom, 0.00 Bathroom, Rural on 2.74 Acres

Graminia Country Estates, Rural Parkland County, AB

Prime 2.74 acres lot is located in a cul-de-sac at the end road of Graminia Country Estates. The back of the lot is treed and East side is adjacent to a neighbor's field.