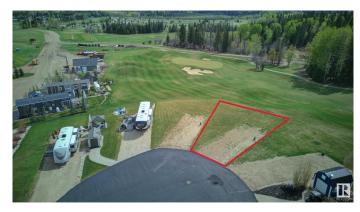

### \$185,000

0 Bedroom, 0.00 Bathroom, Rural on 0.11 Acres

Trestle Creek Golf Resort, Rural Parkland County, AB

TRESTLE CREEK GOLF & RV RESORT â€" YEAR ROUND FAMILY FUN. This one-of-a-kind luxury 4 SEASON, family recreational & golf resort is only 45 minutes west of Edmonton. Add a park model home or use for your RV. This specific lot is in the gated Edgewater Park area, which is the CLOSEST area to the WATERSLIDES. ZIPLINING, WATERSKIING, SANDY BEACH, PICNIC area and PLAYGROUND. Nearby you will also find TENNIS courts, PICKLEBALL courts, BASKETBALL nets, and a BASEBALL field, and don't forget GOLF. WINTER ACTIVITIES are just as exciting. This PIE-SHAPED lot is elevated and BACKS ONTO the 9th HOLE. NEWLY ASPHALTED ROADS. FUTURE RESORT PLANS include a RECREATION CENTRE, CLUBHOUSE, **EQUESTRIAN CENTRE and a BOUTIQUE** HOTEL. The lot next door is also for sale...Tell your family or friends and you can both experience EVERLASTING FAMILY MEMORIES. Seize this opportunity before its gone.