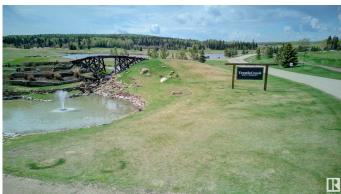

### \$185,000

0 Bedroom, 0.00 Bathroom, Rural on 0.11 Acres

Trestle Creek Golf Resort, Rural Parkland County, AB

TRESTLE CREEK GOLF & RV RESORT â€" YEAR ROUND FAMILY FUN. This one-of-a-kind luxury 4 SEASON, family recreational & golf resort is only 45 minutes west of Edmonton. Add a park model home or use for your RV. This specific lot is in the gated Edgewater Park area, which is the CLOSEST area to the WATERSLIDES. ZIPLINING, WATERSKIING, SANDY BEACH, PICNIC area and PLAYGROUND. Nearby you will also find TENNIS courts, PICKLEBALL courts, BASKETBALL nets, and a BASEBALL field, and don't forget GOLF. WINTER ACTIVITIES are just as exciting. This PIE-SHAPED lot is elevated and BACKS ONTO the 9th HOLE. NEWLY ASPHALTED ROADS. FUTURE RESORT PLANS include a RECREATION CENTRE, CLUBHOUSE, **EQUESTRIAN CENTRE and a BOUTIQUE** HOTEL. The lot next door is also for sale...Tell your family or friends and you can both experience EVERLASTING FAMILY MEMORIES. Seize this opportunity before its gone.