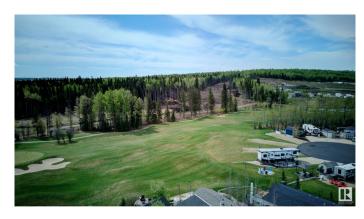

## \$165,000

0 Bedroom, 0.00 Bathroom, Rural on 0.10 Acres

Trestle Creek Golf Resort, Rural Parkland County, AB

TRESTLE CREEK GOLF & RV RESORT â€" YEAR ROUND FAMILY FUN. This one-of-a-kind luxury 4 SEASON, family recreational & golf resort is only 45 minutes west of Edmonton. Add a park model home or use for your RV. This specific lot is in the gated Edgewater Park area, which is the CLOSEST area to the WATERSLIDES. ZIPLINING, WATERSKIING, SANDY BEACH, PICNIC area and PLAYGROUND. Nearby you will also find TENNIS courts, PICKLEBALL courts, BASKETBALL nets, and a BASEBALL field, and don't forget GOLF. WINTER ACTIVITIES are just as exciting. This PIE-SHAPED lot is elevated and BACKS ONTO the 9th HOLE. NEWLY PAVED ROADS. FUTURE RESORT PLANS include a RECREATION CENTRE, CLUBHOUSE, **EQUESTRIAN CENTRE and a BOUTIQUE** HOTEL. Tell your family or friends and you can both experience EVERLASTING FAMILY MEMORIES. Seize this opportunity before its gone.