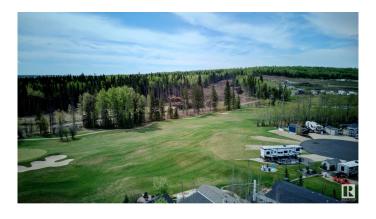

#### \$185,000

0 Bedroom, 0.00 Bathroom, Rural on 0.10 Acres

Trestle Creek Golf Resort, Rural Parkland County, AB

TRESTLE CREEK GOLF & RV RESORT â€" YEAR ROUND FAMILY FUN. This one-of-a-kind luxury 4 SEASON, family recreational & golf resort is only 45 minutes west of Edmonton. Add a park model home or use for your RV. This specific lot is in the gated Edgewater Park area, which is the CLOSEST area to the WATERSLIDES. ZIPLINING, WATERSKIING, SANDY BEACH, PICNIC area and PLAYGROUND. Nearby you will also find TENNIS courts, PICKLEBALL courts, BASKETBALL nets, and a BASEBALL field, and don't forget GOLF. WINTER ACTIVITIES are just as exciting. This PIE-SHAPED lot is elevated and BACKS ONTO the 9th HOLE. NEWLY PAVED ROADS. FUTURE RESORT PLANS include a RECREATION CENTRE, CLUBHOUSE, **EQUESTRIAN CENTRE and a BOUTIQUE** HOTEL. The lot next door is also for sale...Tell your family or friends and you can both experience EVERLASTING FAMILY MEMORIES. Seize this opportunity before its gone.