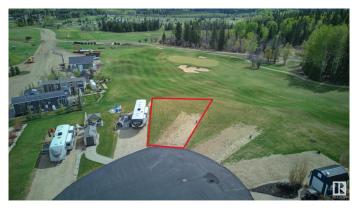

#### \$185,000

0 Bedroom, 0.00 Bathroom, Rural on 0.10 Acres

Trestle Creek Golf Resort, Rural Parkland County, AB

TRESTLE CREEK GOLF & RV RESORT â€" YEAR ROUND FAMILY FUN. This one-of-a-kind luxury 4 SEASON, family recreational & golf resort is only 45 minutes west of Edmonton. Add a park model home or use for your RV. This specific lot is in the gated Edgewater Park area, which is the CLOSEST area to the WATERSLIDES. ZIPLINING, WATERSKIING, SANDY BEACH, PICNIC area and PLAYGROUND. Nearby you will also find TENNIS courts, PICKLEBALL courts, BASKETBALL nets, and a BASEBALL field, and don't forget GOLF. WINTER ACTIVITIES are just as exciting. This PIE-SHAPED lot is elevated and BACKS ONTO the 9th HOLE. NEWLY PAVED ROADS. FUTURE RESORT PLANS include a RECREATION CENTRE, CLUBHOUSE, **EQUESTRIAN CENTRE and a BOUTIQUE** HOTEL. The lot next door is also for sale...Tell your family or friends and you can both experience EVERLASTING FAMILY MEMORIES. Seize this opportunity before its gone.