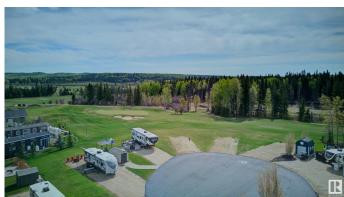

#### \$185,000

0 Bedroom, 0.00 Bathroom, Rural on 0.10 Acres

Trestle Creek Golf Resort, Rural Parkland County, AB

TRESTLE CREEK GOLF & RV RESORT â€" YEAR ROUND FAMILY FUN. This one-of-a-kind luxury 4 SEASON, family recreational & golf resort is only 45 minutes west of Edmonton. Add a park model home or use for your RV. This specific lot is in the gated Edgewater Park area, which is the CLOSEST area to the WATERSLIDES. ZIPLINING, WATERSKIING, SANDY BEACH, PICNIC area and PLAYGROUND. Nearby you will also find TENNIS courts, PICKLEBALL courts, BASKETBALL nets, and a BASEBALL field, and don't forget GOLF. WINTER ACTIVITIES are just as exciting. This PIE-SHAPED lot is elevated and BACKS ONTO the 9th HOLE. NEWLY PAVED ROADS. FUTURE RESORT PLANS include a RECREATION CENTRE, CLUBHOUSE, **EQUESTRIAN CENTRE and a BOUTIQUE** HOTEL. The lot next door is also for sale...Tell your family or friends and you can both experience EVERLASTING FAMILY MEMORIES. Seize this opportunity before its gone.