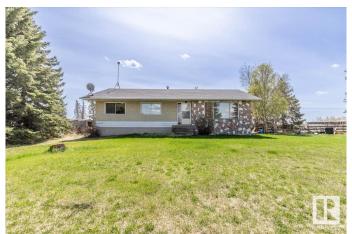

# \$1,999,000

4 Bedroom, 1.50 Bathroom, 1,495 sqft Rural on 158.97 Acres

None, Rural Leduc County, AB

158.97 Acres with a 1494sq/ft home right on pavement very close to Leduc, Beaumont, and The Edmonton International Airport. The Main Home has 4 Bedrooms, 2 Bathrooms, the Kitchen, and Living room all on the main floor. The Full Basement is not finished but does have a concrete foundation and floor. This is a fantastic location and lends to a variety of potential uses.

Year Built 1964

Type Rural

Sub-Type Detached Single Family

Style Raised Bungalow

Status Active

#### **Exterior**

Exterior Wood

Exterior Features Airport Nearby, Golf Nearby, Shopping Nearby, See Remarks, Partially

Fenced

Construction Wood

Foundation Concrete Perimeter