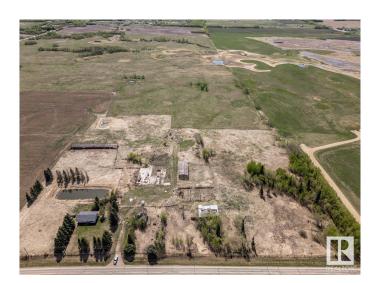

# \$1,999,000

4 Bedroom, 1.50 Bathroom, 1,495 sqft Rural on 158.97 Acres

None, Rural Leduc County, AB

158.97 Acres with a 1494sq/ft home right on pavement very close to Leduc, Beaumont, and The Edmonton International Airport. The Main Home has 4 Bedrooms, 2 Bathrooms, the Kitchen, and Living room all on the main floor. The Full Basement is not finished but does have a concrete foundation and floor. This is a fantastic location and lends to a variety of potential uses.

#### **Essential Information**

MLS® # E4435965 Price \$1,999,000

Bedrooms 4

Bathrooms 1.50

Full Baths 1

Half Baths 1

Square Footage 1,495

Acres 158.97