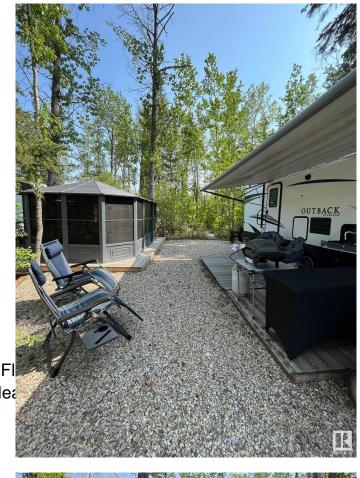

#### \$139,900

0 Bedroom, 0.00 Bathroom, Rural on 0.10 Acres

The Ridge (Parkland), Rural Parkland County, AB

YOUR STAYCATION AWAITS! Welcome to the Ridge, at Pineridge Golf & RV resort near Lake Wabamum. Lot 37 lot is a large 4488 square foot lot, fully landscaped backing onto a natural green space and a beautiful water feature on the 8th hole of the Pineridge golf course. Surrounded by mature trees, this beautiful RV lot includes a large 12' x 18' solarium, custom deck and retaining wall, garden shed, custom firewood shelter and secluded fire pit! The Ridge is a gated community featuring full hookups (septic/water/50 amp power), lots of amenities such as pickleball/tennis court, multiple clubhouses, gym, guesthouse, and a beautiful 12 hole golf course. Located only 45 minutes from Edmonton and minutes from Lake Wabamum, camping and lake life has never been easier. If you are looking for a place to create great memories, look no further, as the Pineridge community is like no other!

**Exterior** 

Exterior Features Backs Onto Park/Trees, F

Landscaped, Playground Nea