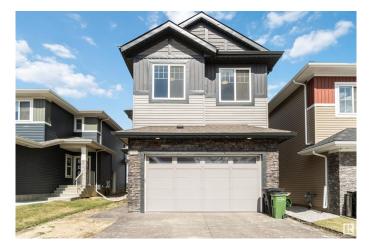

## \$750,000 - 21024 128 Avenue, Edmonton

MLS® #E4436259

## \$750,000

4 Bedroom, 2.50 Bathroom, 2,330 sqft Single Family on 0.00 Acres

Trumpeter Area, Edmonton, AB

Green space lovers and those seeking tranquility, look no further! This exceptional 4-bedroom property features over 2300 sq ft of living space and a massive lot exceeding 368,000 sq meters directly backing onto lush green space. Inside, the desirable open-to-below design and large windows create a bright and modern feel, enhanced by newer appliances. Situated on a quiet street with the convenience of nearby commercial amenities and the allure of Lake St. Anne just a stone's throw away, this home offers the best of both worlds.