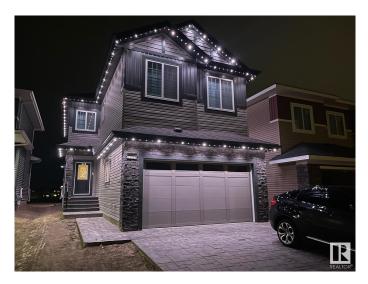

## \$750,000 - 21024 128 Avenue, Edmonton

MLS® #E4436259

## \$750,000

4 Bedroom, 2.50 Bathroom, 2,330 sqft Single Family on 0.00 Acres

Trumpeter Area, Edmonton, AB

Green space lovers and those seeking tranquility, look no further! This exceptional 4-bedroom property features over 2300 sq ft of living space and a massive lot exceeding 368,000 sq meters directly backing onto lush green space. Inside, the desirable open-to-below design and large windows create a bright and modern feel, enhanced by newer appliances. Situated on a quiet street with the convenience of nearby commercial amenities and the allure of Lake St. Anne just a stone's throw away, this home offers the best of both worlds.