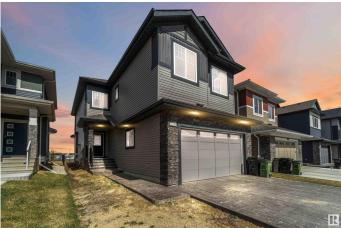

## \$750,000 - 21024 128 Avenue, Edmonton

MLS® #E4436259

## \$750,000

4 Bedroom, 2.50 Bathroom, 2,330 sqft Single Family on 0.00 Acres

Trumpeter Area, Edmonton, AB

Green space lovers and those seeking tranquility, look no further! This exceptional 4-bedroom property features over 2300 sq ft of living space and a massive lot exceeding 368,000 sq meters directly backing onto lush green space. Inside, the desirable open-to-below design and large windows create a bright and modern feel, enhanced by newer appliances. Situated on a quiet street with the convenience of nearby commercial amenities and the allure of Lake St. Anne just a stone's throw away, this home offers the best of both worlds.