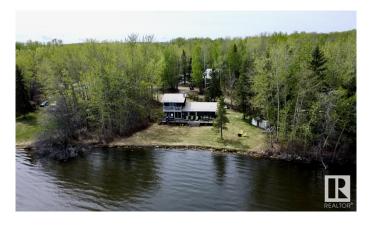

## \$489,900

4 Bedroom, 2.00 Bathroom, 1,432 sqft Rural on 0.35 Acres

Park Isle Resort, Rural Parkland County, AB

Experience the ultimate in lakefront living with this stunning Isle Lake property offering 170 ft of unobstructed waterfront views on a private 0.345-acre lot. Enjoy peaceful seclusion while taking in the scenic beauty from your 3-sided wraparound deck or spacious living room with expansive windows. The kitchen is elegantly finished with rich wood cabinetry and modern appliances. With 4 bedroomsâ€"2 on the main and 2 upstairs including a primary suite with private balconyâ€"there's room for the whole family. Unwind in the in-house sauna and appreciate the low-maintenance yard. Watch pelicans and swans drift by as you embrace the calming serenity of lake life. Escape to the peaceful rhythm of the water, make your lakefront dream a reality.

#### **Exterior**

Exterior Wood

Exterior Features Backs Onto Lake, Boating, Cul-De-Sac, Golf Nearby, Lake Access

Property, Lake View, Landscaped, No Back Lane, No Through Road,

Recreation Use, Waterfront Property