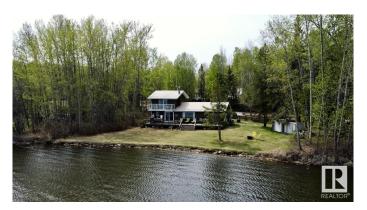

## \$489,900

4 Bedroom, 2.00 Bathroom, 1,432 sqft Rural on 0.35 Acres

Park Isle Resort, Rural Parkland County, AB

Experience the ultimate in lakefront living with this stunning Isle Lake property offering 170 ft of unobstructed waterfront views on a private 0.345-acre lot. Enjoy peaceful seclusion while taking in the scenic beauty from your 3-sided wraparound deck or spacious living room with expansive windows. The kitchen is elegantly finished with rich wood cabinetry and modern appliances. With 4 bedroomsâ€"2 on the main and 2 upstairs including a primary suite with private balconyâ€"there's room for the whole family. Unwind in the in-house sauna and appreciate the low-maintenance yard. Watch pelicans and swans drift by as you embrace the calming serenity of lake life. Escape to the peaceful rhythm of the water, make your lakefront dream a reality.

#### **Exterior**

Exterior Wood

Exterior Features Backs Onto Lake, Boating, Cul-De-Sac, Golf Nearby, Lake Access

Property, Lake View, Landscaped, No Back Lane, No Through Road,

Recreation Use, Waterfront Property