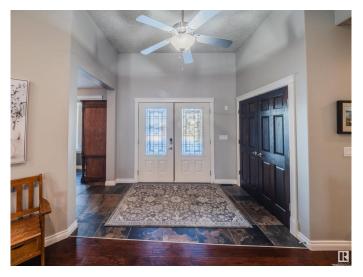

#### \$1,100,000

5 Bedroom, 5.50 Bathroom, 3,147 sqft Rural on 1.11 Acres

Royal Spring Estates, Rural Parkland County, AB

Welcome home to this amazing 1.11-acre property in the community of Royal Spring Estates, just 10 mins from Edmonton and Spruce Grove! Acreage living with city amenities that include municipal water and sewer! This stunning bungalow has 5-bedrooms and 5.5-bathrooms, plus a main-floor den/office that could be converted into another bedroom. Three of the spare bedrooms have their own private ensuites perfect for the family or guests - as well as a beautiful 5-piece primary ensuite! The house is over 3100 square feet on the main floor with an additional 2500 sf to enjoy in the professionally finished basement. The massive attached triple garage measures 30 ft x 46.5 ft and is heated. This incredible home and property is well treed for privacy, and includes an outdoor fire pit area. This home has an abundance of features that sets it apart from the others...all of this plus 3 gas burning fireplaces with custom mantles and a sprinkler system in every room....it really is a must see!!

#### Interior

| ensuite bathroom          |
|---------------------------|
| Forced Air-2, Natural Gas |
| 2                         |
| Yes                       |
| Full, Finished            |
|                           |