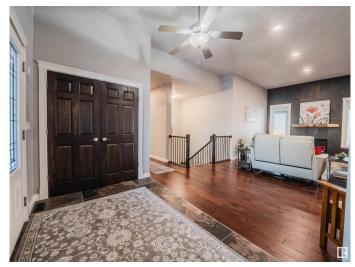

#### \$1,100,000

5 Bedroom, 5.50 Bathroom, 3,147 sqft Rural on 1.11 Acres

Royal Spring Estates, Rural Parkland County, AB

Welcome home to this amazing 1.11-acre property in the community of Royal Spring Estates, just 10 mins from Edmonton and Spruce Grove! Acreage living with city amenities that include municipal water and sewer! This stunning bungalow has 5-bedrooms and 5.5-bathrooms, plus a main-floor den/office that could be converted into another bedroom. Three of the spare bedrooms have their own private ensuites perfect for the family or guests - as well as a beautiful 5-piece primary ensuite! The house is over 3100 square feet on the main floor with an additional 2500 sf to enjoy in the professionally finished basement. The massive attached triple garage measures 30 ft x 46.5 ft and is heated. This incredible home and property is well treed for privacy, and includes an outdoor fire pit area. This home has an abundance of features that sets it apart from the others...all of this plus 3 gas burning fireplaces with custom mantles and a sprinkler system in every room....it really is a must see!!

#### Interior

| ensuite bathroom          |
|---------------------------|
| Forced Air-2, Natural Gas |
| 2                         |
| Yes                       |
| Full, Finished            |
|                           |