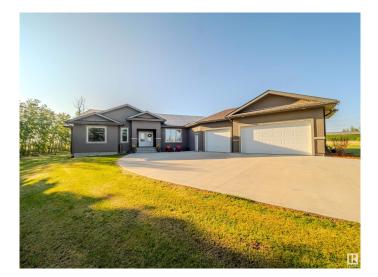

#### \$1,100,000

5 Bedroom, 5.50 Bathroom, 3,147 sqft Rural on 1.11 Acres

Royal Spring Estates, Rural Parkland County, AB

Welcome home to this amazing 1.11-acre property in the community of Royal Spring Estates, just 10 mins from Edmonton and Spruce Grove! Acreage living with city amenities that include municipal water and sewer! This stunning bungalow has 5-bedrooms and 5.5-bathrooms, plus a main-floor den/office that could be converted into another bedroom. Three of the spare bedrooms have their own private ensuites perfect for the family or guests - as well as a beautiful 5-piece primary ensuite! The house is over 3100 square feet on the main floor with an additional 2500 sf to enjoy in the professionally finished basement. The massive attached triple garage measures 30 ft x 46.5 ft and is heated. This incredible home and property is well treed for privacy, and includes an outdoor fire pit area. This home has an abundance of features that sets it apart from the others...all of this plus 3 gas burning fireplaces with custom mantles and a sprinkler system in every room....it really is a must see!!

#### Exterior

| Exterior          | Wood                                                           |
|-------------------|----------------------------------------------------------------|
| Exterior Features | Backs Onto Park/Trees, Cul-De-Sac, Landscaped, No Through Road |
| Construction      | Wood                                                           |
| Foundation        | Slab                                                           |