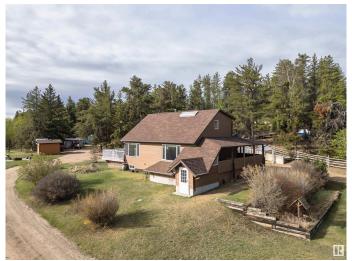

### \$624,000

4 Bedroom, 3.00 Bathroom, 1,473 sqft Rural on 2.89 Acres

Woodridge\_MSTU, Rural Sturgeon County, AB

Welcome to this well-maintained 4-bedroom. 3-bathroom home situated on 2.89 acres in the peaceful subdivision of Woodridge. Built in 1982, this 1,473 sqft home features 3 bedrooms upstairs and 1 in the partially finished basement. The main floor includes a convenient bathroom, with additional bathrooms upstairs and in the basement. The property boasts a wraparound driveway, offering easy access and plenty of parking. The oversized 24x38ft heated triple garage includes a second-level space that can be used for anything from a workshop to woodworking or a man cave. Located just 10 minutes north of Gibbons and 30 minutes from Edmonton, this property provides the perfect balance of rural tranquility and city convenience.

#### **Amenities**

Features Air Conditioner, Deck, Detectors Smoke, Fire Pit, Front Porch, Hot Water

Natural Gas, Parking-Extra, R.V. Storage, Skylight, Vinyl Windows,

Walkout Basement, Workshop, Natural Gas BBQ Hookup

#### **Exterior**

Exterior Wood

Exterior Features Backs Onto Park/Trees, Fenced, Landscaped, Paved Lane

Construction Wood Foundation Wood