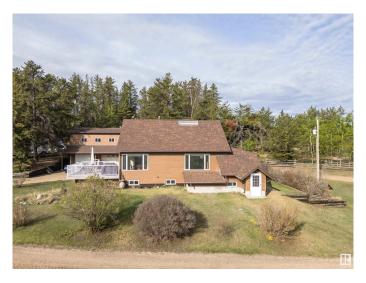

### \$624,000

4 Bedroom, 3.00 Bathroom, 1,473 sqft Rural on 2.89 Acres

Woodridge\_MSTU, Rural Sturgeon County, AB

Welcome to this well-maintained 4-bedroom. 3-bathroom home situated on 2.89 acres in the peaceful subdivision of Woodridge. Built in 1982, this 1,473 sqft home features 3 bedrooms upstairs and 1 in the partially finished basement. The main floor includes a convenient bathroom, with additional bathrooms upstairs and in the basement. The property boasts a wraparound driveway, offering easy access and plenty of parking. The oversized 24x38ft heated triple garage includes a second-level space that can be used for anything from a workshop to woodworking or a man cave. Located just 10 minutes north of Gibbons and 30 minutes from Edmonton, this property provides the perfect balance of rural tranquility and city convenience.

#### **Amenities**

Features Air Conditioner, Deck, Detectors Smoke, Fire Pit, Front Porch, Hot Water

Natural Gas, Parking-Extra, R.V. Storage, Skylight, Vinyl Windows,

Walkout Basement, Workshop, Natural Gas BBQ Hookup

#### **Exterior**

Exterior Wood

Exterior Features Backs Onto Park/Trees, Fenced, Landscaped, Paved Lane

Construction Wood Foundation Wood