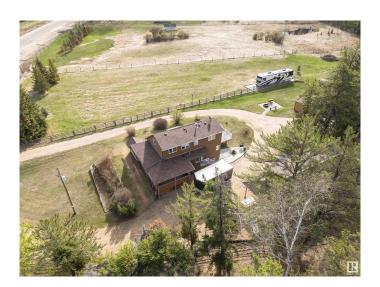

### \$624,000

4 Bedroom, 3.00 Bathroom, 1,473 sqft Rural on 2.89 Acres

Woodridge\_MSTU, Rural Sturgeon County, AB

Welcome to this well-maintained 4-bedroom. 3-bathroom home situated on 2.89 acres in the peaceful subdivision of Woodridge. Built in 1982, this 1,473 sqft home features 3 bedrooms upstairs and 1 in the partially finished basement. The main floor includes a convenient bathroom, with additional bathrooms upstairs and in the basement. The property boasts a wraparound driveway, offering easy access and plenty of parking. The oversized 24x38ft heated triple garage includes a second-level space that can be used for anything from a workshop to woodworking or a man cave. Located just 10 minutes north of Gibbons and 30 minutes from Edmonton, this property provides the perfect balance of rural tranquility and city convenience.

#### **Amenities**

Features Air Conditioner, Deck, Detectors Smoke, Fire Pit, Front Porch, Hot Water

Natural Gas, Parking-Extra, R.V. Storage, Skylight, Vinyl Windows,

Walkout Basement, Workshop, Natural Gas BBQ Hookup

#### **Exterior**

Exterior Wood

Exterior Features Backs Onto Park/Trees, Fenced, Landscaped, Paved Lane

Construction Wood Foundation Wood