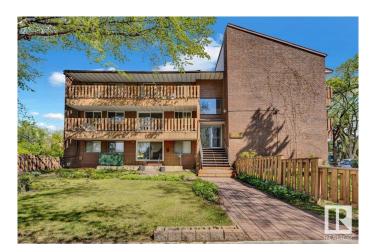

#### \$109,900

2 Bedroom, 1.00 Bathroom, 842 sqft Condo / Townhouse on 0.00 Acres

Queen Mary Park, Edmonton, AB

Welcome Home! Terrific adult living building in Queen Mary Park on Quiet Mature Tree Lined Street. 841 Sq Ft 2 Bedroom 1 Bathroom 1 Parking with In Suite Laundry! Huge south street facing patio. Quiet building 18+ Adult Living. Front entrance with mail box and buzzer leads down to main floor unit. Tons of storage and space. Entrance closet. Walk through kitchen with all appliances. Dining table area. Large living room with patio doors to sunny patio space. In suite storage room. Stackable washer dryer included. Full bathroom with tub. 2 Large bedrooms! Well kept and clean building. Close to Macewan, NAIT, Rogers, Downtown, Brewery District, Kingsway, Parks, Schools, Public Transportation, and So Much More! Condo fees include heat and water. Great place to call home or to invest in Edmonton.

Built in 1979

#### **Exterior**

Exterior Wood, See Remarks

Exterior Features Playground Nearby, Public Transportation, Schools, Shopping Nearby,

See Remarks

Roof See Remarks

Construction Wood, See Remarks
Foundation Concrete Perimeter