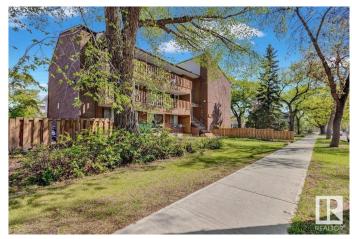

#### \$109,900

2 Bedroom, 1.00 Bathroom, 842 sqft Condo / Townhouse on 0.00 Acres

Queen Mary Park, Edmonton, AB

Welcome Home! Terrific adult living building in Queen Mary Park on Quiet Mature Tree Lined Street. 841 Sq Ft 2 Bedroom 1 Bathroom 1 Parking with In Suite Laundry! Huge south street facing patio. Quiet building 18+ Adult Living. Front entrance with mail box and buzzer leads down to main floor unit. Tons of storage and space. Entrance closet. Walk through kitchen with all appliances. Dining table area. Large living room with patio doors to sunny patio space. In suite storage room. Stackable washer dryer included. Full bathroom with tub. 2 Large bedrooms! Well kept and clean building. Close to Macewan, NAIT, Rogers, Downtown, Brewery District, Kingsway, Parks, Schools, Public Transportation, and So Much More! Condo fees include heat and water. Great place to call home or to invest in Edmonton.

## **Community Information**

Address 11108 108 Avenue

Area Edmonton

Subdivision Queen Mary Park

City Edmonton
County ALBERTA

Province AB

Postal Code T5H 3Z3