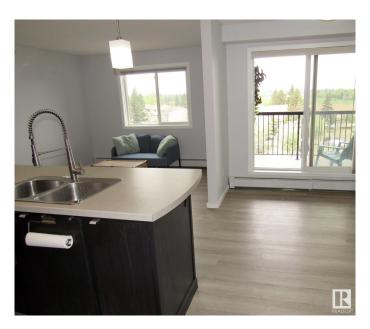

## \$159,000

2 Bedroom, 2.00 Bathroom, 810 sqft Condo / Townhouse on 0.00 Acres

Canon Ridge, Edmonton, AB

This charming top-floor condo features two bedrooms and two full bathrooms, complete with in-suite laundry and a titled underground parking space. The unit has been freshly painted and includes updated lighting, vinyl plank flooring, and an abundance of warm natural light. The modern kitchen offers plenty of cabinet and counter space, while the bedrooms are generously sized. One of the advantages of this condo is that you have no neighbors above you. Additionally, there is a large balcony that provides a fantastic view of downtown, making it a perfect spot to enjoy the Canada Day fireworks. This condo is ideally located for easy commuting within the city, with convenient access to the Yellowhead Highway and Anthony Henday Drive.

# Interior

Interior Features ensuite bathroom

Appliances Dishwasher-Built-In, Dryer, Refrigerator, Stove-Electric, Washer

Heating Baseboard, Hot Water, Natural Gas