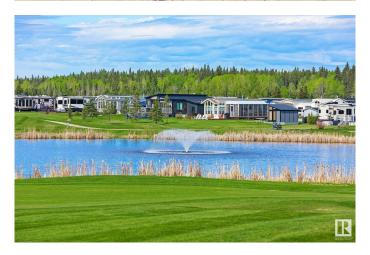

### \$168,800

0 Bedroom, 0.00 Bathroom, Rural on 0.11 Acres

Trestle Creek Golf Resort, Rural Parkland County, AB

You've just found a piece of PARADISE! Trestle Creek Golf and FAMILY FUN RESORT! IMAGINE THIS: GOLF, WATERSKI, WAKE BOARD, SLIP & SLIDE, SOAR DOWN THE WATERSLIDES. PICKLEBALL. TENNIS! WINTER HOCKEY GAMES, CROSS COUNTRY SKIING, TOBOGGAN HILL AND THE LIST GOES ON FOR ACTIVITIES.. ITS THE MOST FUN A FAMILY CAN HAVE! BEAUTIFUL VIEW LOT, CLOSE TO THE WATERPARK, COMMON LAUNDRY HOUSE AND SHOWERS, YUMMY CLUB HOUSE RESTAURANT, GATED COMMUNITY. MINUTES FROM THE PEMBINA RIVER AND SHOPPING. ACT NOW TO GET THE MOST USE OF YOUR SUMMER FUN TODAY! AVAILABLE FOR IMMEDIATE POSSESION, WHY WAIT ANOTHER DAY TO OWN THIS PROPERTY! \* THIS IS A BARELAND CONDOMINIUM PROJECT\*

### **Exterior**

Exterior Features Backs Onto Lake, Backs Onto Park/Trees, Beach Access, Gated

Community, Golf Nearby, Hillside, Lake View, Landscaped, Picnic Area,

Playground Nearby, Recreation Use, Stream/Pond, Street Lighting