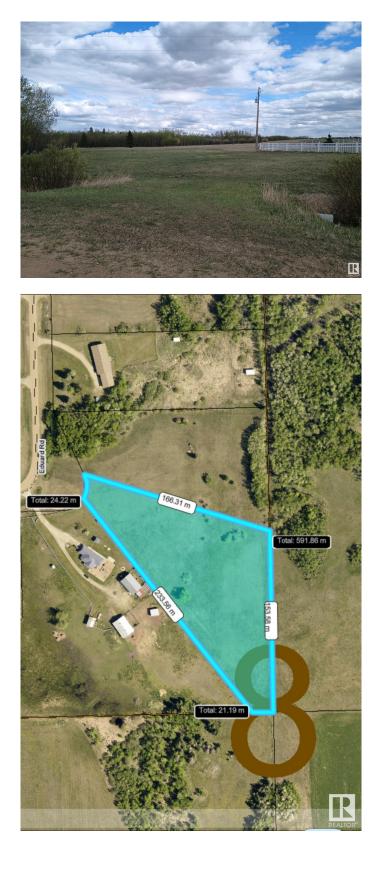

#### \$119,900

0 Bedroom, 0.00 Bathroom, Rural on 3.87 Acres

Braun Village, Rural Sturgeon County, AB

PERFECT LOCATION to BUILD YOUR DREAM HOME!! 3.86 ACRES in Braun Village Subdivision. DRILLED WELL & POWER & GAS at PROPERTY LINE, paved to subdivision. Only a 35 minute drive to Edmonton & 10-12 minute drive to Bon Accord on Lily Lake road.

## **Essential Information**

| MLS® #    | E4436789        |
|-----------|-----------------|
| Price     | \$119,900       |
| Bathrooms | 0.00            |
| Acres     | 3.87            |
| Туре      | Rural           |
| Sub-Type  | Vacant Lot/Land |
| Status    | Active          |

## **Community Information**

| Address     | 58121 Lily Lake Road  |
|-------------|-----------------------|
| Area        | Rural Sturgeon County |
| Subdivision | Braun Village         |
| City        | Rural Sturgeon County |
| County      | ALBERTA               |
| Province    | AB                    |
| Postal Code | TOG 1L0               |